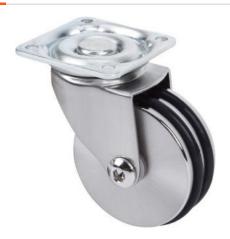

#### **ALU SERIES-ALU 1-0536**

EAN 8422202105369

Our range of ALU design castors with polyurethane nickel aluminium wheel, does not scratch the floor. Smooth tread.

It is used in: interior furniture, tables, auxiliary furniture, display stands, decoration, stackable boxes, display cabinets, stools, do-it-yourself shops, beauty and hairdresser's equipment, commercial spaces, interior design, fashion shops, design furniture and home.

## **Brackets**

Material: Pressed steel.Finish: nickel-plated.Fitting Type: Swivel plate. Double polyurethane-tyred on nickel-plated centre (stainless steel effect). Available with break.