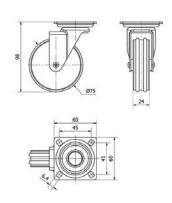

## **Technical Data**

| Hausing Tune                  | Swivel               |
|-------------------------------|----------------------|
| Housing Type                  | Swivei               |
| Fitting Type                  | Plate                |
| Braking System                | Without Brake        |
| Material                      | Aluminium-<br>Design |
| Bearing                       | Plain                |
| Diameter (mm)                 | 75                   |
| Width of tyre (mm)            | 24                   |
| Plate dimensions (mm)         | 60x60                |
| Distance between holes (mm)   | 45x45                |
| Plate hole diameter (mm)      | 6                    |
| Overall height (mm)           | 98                   |
| Load                          | 45                   |
| Unit Weight of the wheel (kg) | 0.45                 |
| Volume (cm³)                  | 529                  |
|                               |                      |