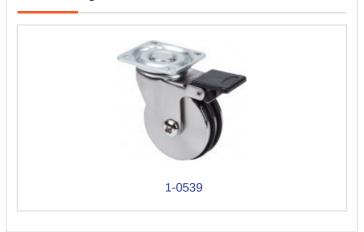

## **Brackets**

Material: Pressed steel.Finish: nickel-plated.Fitting Type: Swivel plate. Double polyurethane-tyred on nickel-plated centre (stainless steel effect). Available with break.