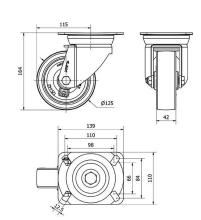

#### **Technical Data**

| Housing Type                  | Swivel         |
|-------------------------------|----------------|
| Fitting Type                  | Plate          |
| Braking System                | Without Brake  |
| Material                      | Polyurethane   |
| Hardness of tread             | 90-95° SHORE A |
| Bearing                       | Plain          |
| Diameter (mm)                 | 125            |
| Width of tyre (mm)            | 42             |
| Plate dimensions (mm)         | 139x110        |
| Distance between holes (mm)   | 105x80         |
| Plate hole diameter (mm)      | 10             |
| Offset (mm)                   | 115            |
| Overall height (mm)           | 164            |
| Load                          | 300            |
| Unit Weight of the wheel (kg) | 2.022          |
| Volume (cm <sup>3</sup> )     | 3328           |
|                               |                |