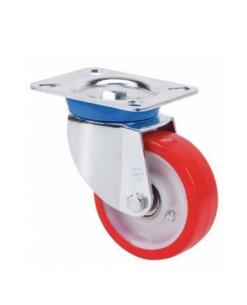

## **TV SERIES-PO 2-0305**

EAN 8422202203058

Castors with white nylon centre and red polyurethane tyre with a hardness of 90°-95° Shore A. Especially indicated to support high-loads up to 300kg (662lb).

#### Wheel

Red polyurethane tyre on white polyamide centre.95° shore A Temperature range: -25°  $\div$  +80°

| Rolling Resistence     | Very Good |
|------------------------|-----------|
| Noise during the march | Very Good |
| Floor Protection       | Very Good |