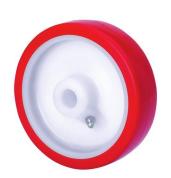

## **TV SERIES-PO 2-0305**

EAN 8422202203058

Castors with white nylon centre and red polyurethane tyre with a hardness of 90°-95° Shore A. Especially indicated to support high-loads up to 300kg (662lb).

#### Wheel

Red polyurethane tyre on white polyamide centre.95° shore A Temperature range: -25°  $\div$  +80°

| Rolling Resistence     | Very Good |
|------------------------|-----------|
| Noise during the march | Very Good |
| Floor Protection       | Very Good |