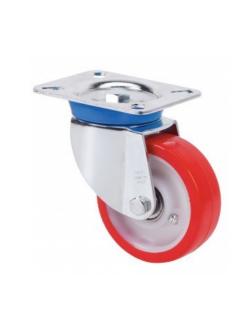

## **TV SERIES-PO 2-0307**

EAN 8422202203072

Castors with white nylon centre and red polyurethane tyre with a hardness of 90°-95° Shore A. Especially indicated to support high-loads up to 450kg (992lb).

 Red polyurethane tyre on white polyamide centre.95° shore A Temperature range: -25° ÷ +80°

 Rolling Resistence
 Very Good

 Noise during the march
 Very Good

 Floor Protection
 Very Good

Wheel