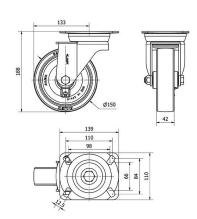

#### **Technical Data**

| Housing Type                  | Swivel         |
|-------------------------------|----------------|
| Fitting Type                  | Plate          |
| Braking System                | Without Brake  |
| Material                      | Polyurethane   |
| Hardness of tread             | 90-95° SHORE A |
| Bearing                       | Plain          |
| Diameter (mm)                 | 150            |
| Width of tyre (mm)            | 42             |
| Plate dimensions (mm)         | 139x110        |
| Distance between holes (mm)   | 105x80         |
| Plate hole diameter (mm)      | 10             |
| Offset (mm)                   | 133            |
| Overall height (mm)           | 188            |
| Load                          | 450            |
| Unit Weight of the wheel (kg) | 2.54           |
| Volume (cm <sup>3</sup> )     | 4188           |
|                               |                |