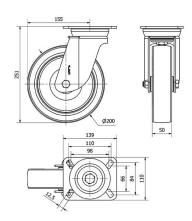

## **Technical Data**

| Housing Type                  | Swivel         |
|-------------------------------|----------------|
| Fitting Type                  | Plate          |
| Braking System                | Without Brake  |
| Material                      | Polyurethane   |
| Hardness of tread             | 90-95° SHORE A |
| Bearing                       | Plain          |
| Diameter (mm)                 | 200            |
| Width of tyre (mm)            | 50             |
| Plate dimensions (mm)         | 139x110        |
| Distance between holes (mm)   | 105x80         |
| Plate hole diameter (mm)      | 10             |
| Offset (mm)                   | 155            |
| Overall height (mm)           | 251            |
| Load                          | 600            |
| Unit Weight of the wheel (kg) | 3.268          |
| Volume (cm <sup>3</sup> )     | 6198           |
|                               |                |