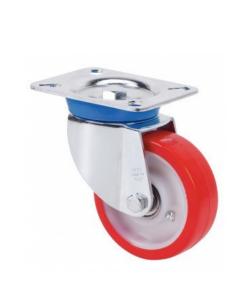

## TV SERIES-PO 2-0309

EAN 8422202203096

Castors with white nylon centre and red polyurethane tyre with a hardness of 90°-95° Shore A. Especially indicated to support high-loads up to 600kg (1323lb).

professional

## Product information

TV SERIES-PO 2-0309 (EAN 8422202203096)

Manufactured with pressed steel up to 5 mm. Highly rustresistant double-chrome coating. Double ball bearing reinforced with hardened ball races. Dust-proof in the sealing swivel head. Manufactured to European standard EN 12532.

Wheel

Red polyurethane tyre on white polyamide centre.95° shore A Temperature range: -25°  $\div$  +80°

| Rolling Resistence     | Very Good |
|------------------------|-----------|
| Noise during the march | Very Good |
| Floor Protection       | Very Good |