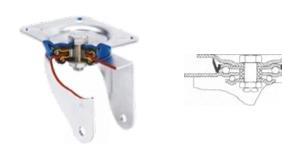

#### **Brackets**

Manufactured with pressed steel up to 5 mm. Highly rustresistant double-chrome coating. Double ball bearing reinforced with hardened ball races. Dust-proof in the sealing swivel head. Manufactured to European standard EN 12532.