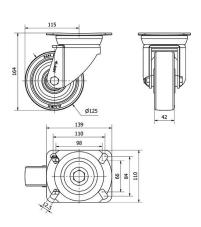

### **Technical Data**

| Housing Type                  | Swivel         |
|-------------------------------|----------------|
| Fitting Type                  | Plate          |
| Braking System                | Without Brake  |
| Material                      | Polyurethane   |
| Hardness of tread             | 90-95° SHORE A |
| Bearing                       | Ball           |
| Diameter (mm)                 | 125            |
| Width of tyre (mm)            | 42             |
| Plate dimensions (mm)         | 139x110        |
| Distance between holes (mm)   | 105x80         |
| Plate hole diameter (mm)      | 10             |
| Offset (mm)                   | 115            |
| Overall height (mm)           | 164            |
| Load                          | 300            |
| Unit Weight of the wheel (kg) | 2.225          |
| Volume (cm³)                  | 3328           |
|                               |                |