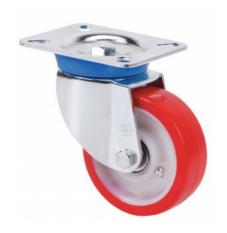

## **TV SERIES-PO 2-0313**

EAN 8422202203133

Castors with white nylon centre and red polyurethane tyre with a hardness of 90°-95° Shore A. Especially indicated to support high-loads up to 300kg (661lb).

### **Technical Data**

| Housing Type                  | Swivel         |
|-------------------------------|----------------|
| Fitting Type                  | Plate          |
| Braking System                | Without Brake  |
| Material                      | Polyurethane   |
| Hardness of tread             | 90-95° SHORE A |
| Bearing                       | Ball           |
| Diameter (mm)                 | 125            |
| Width of tyre (mm)            | 42             |
| Plate dimensions (mm)         | 139x110        |
| Distance between holes (mm)   | 105x80         |
| Plate hole diameter (mm)      | 10             |
| Offset (mm)                   | 115            |
| Overall height (mm)           | 164            |
| Load                          | 300            |
| Unit Weight of the wheel (kg) | 2.225          |
| Volume (cm³)                  | 3328           |
|                               |                |