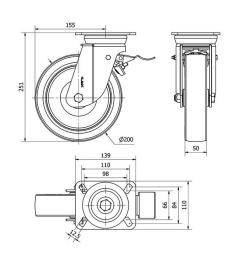

## **Technical Data**

| Housing Type                  | Swivel                  |
|-------------------------------|-------------------------|
| Fitting Type                  | Plate                   |
| Braking System                | Wheel Brake And<br>Fork |
| Material                      | Polyurethane            |
| Hardness of tread             | 90-95° SHORE A          |
| Bearing                       | Plain                   |
| Diameter (mm)                 | 200                     |
| Width of tyre (mm)            | 50                      |
| Plate dimensions (mm)         | 139x110                 |
| Distance between holes (mm)   | 105x80                  |
| Plate hole diameter (mm)      | 10                      |
| Offset (mm)                   | 155                     |
| Overall height (mm)           | 251                     |
| Load                          | 600                     |
| Unit Weight of the wheel (kg) | 3.64                    |
| Volume (cn <sup>3</sup> )     | 7372                    |
|                               |                         |

## CAD

To visualize the image with higher resolution and more technical details, please access to the CAD section