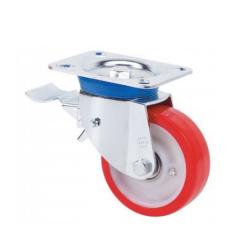

## **TV SERIES-PO 2-0966**

EAN 8422202209661

Castors with white nylon centre and red polyurethane tyre with a hardness of 90°-95° Shore A. Especially indicated to support high-loads up to 600kg (1323lb).

## **Technical Data**

| Housing Type                  | Swivel                  |
|-------------------------------|-------------------------|
| Fitting Type                  | Plate                   |
| Braking System                | Wheel Brake And<br>Fork |
| Material                      | Polyurethane            |
| Hardness of tread             | 90-95° SHORE A          |
| Bearing                       | Plain                   |
| Diameter (mm)                 | 200                     |
| Width of tyre (mm)            | 50                      |
| Plate dimensions (mm)         | 139x110                 |
| Distance between holes (mm)   | 105x80                  |
| Plate hole diameter (mm)      | 10                      |
| Offset (mm)                   | 155                     |
| Overall height (mm)           | 251                     |
| Load                          | 600                     |
| Unit Weight of the wheel (kg) | 3.64                    |
| Volume (cn <sup>3</sup> )     | 7372                    |
|                               |                         |

## Product information

TV SERIES-PO 2-0966 (EAN 8422202209661)

Manufactured with pressed steel up to 5 mm. Highly rustresistant double-chrome coating. Double ball bearing reinforced with hardened ball races. Dust-proof in the sealing swivel head. Manufactured to European standard EN 12532.