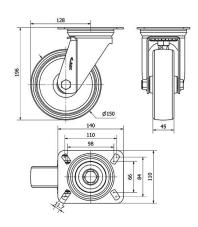

### **Technical Data**

| Housing Type                  | Swivel        |
|-------------------------------|---------------|
| Fitting Type                  | Plate         |
| Braking System                | Without Brake |
| Material                      | Polypropylene |
| Bearing                       | Plain         |
| Diameter (mm)                 | 150           |
| Width of tyre (mm)            | 45            |
| Plate dimensions (mm)         | 140x110       |
| Distance between holes (mm)   | 105x80        |
| Plate hole diameter (mm)      | 10            |
| Offset (mm)                   | 128           |
| Overall height (mm)           | 196           |
| Load                          | 350           |
| Unit Weight of the wheel (kg) | 1.605         |
| Volume (cm³)                  | 4269          |

### CAD

To visualize the image with higher resolution and more technical details, please access to the CAD section