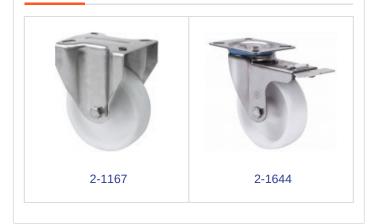

|
| Plate dimensions (mm)         | 140x110       |
| Distance between holes (mm)   | 105x80        |
| Plate hole diameter (mm)      | 10            |
| Offset (mm)                   | 128           |
| Overall height (mm)           | 196           |
| Load                          | 350           |
| Unit Weight of the wheel (kg) | 1.605         |
| Volume (cm³)                  | 4269          |

### CAD



To visualize the image with higher resolution and more technical details, please access to the CAD section



### **Brackets**





Made of high-quality pressed stainless steel (AISI 304) up to 3 mm. Bracket made completely of stainless steel, corrosion-free, resistant to petrol, diesel,oils and grease. Manufactured to European standards EN 12530/12532.

# **Similar products**