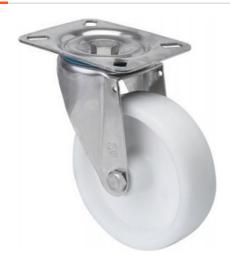

## **ZVI SERIES-UT 2-1166**

EAN 8422202211664

White polypropylene castors with stainless steel (AISI 304) components. Especially indicated to support high-loads up to 350kg (772lb).

It is used in: outdoor areas, food trolleys, canteens, dining rooms, restaurants, food industry, logistics for military missions material, packaging machines, conveyor belts, stainless steel constructions, light machinery for the construction, containers, roll containers, transport cages, poultry farms, chemical industry, bakery machines, food chains, fridges, freezer cabinets and freezers.

### **Technical Data**

| Housing Type                  | Swivel        |
|-------------------------------|---------------|
| Fitting Type                  | Plate         |
| Braking System                | Without Brake |
| Material                      | Polypropylene |
| Bearing                       | Plain         |
| Diameter (mm)                 | 150           |
| Width of tyre (mm)            | 45            |
| Plate dimensions (mm)         | 140x110       |
| Distance between holes (mm)   | 105x80        |
| Plate hole diameter (mm)      | 10            |
| Offset (mm)                   | 128           |
| Overall height (mm)           | 196           |
| Load                          | 350           |
| Unit Weight of the wheel (kg) | 1.605         |
| Volume (cm³)                  | 4269          |