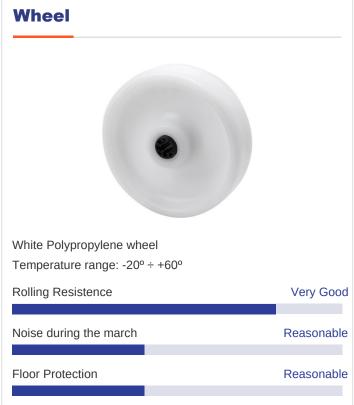

### **Technical Data**

| Housing Type                  | Swivel        |
|-------------------------------|---------------|
| Fitting Type                  | Plate         |
| Braking System                | Without Brake |
| Material                      | Polypropylene |
| Bearing                       | Plain         |
| Diameter (mm)                 | 150           |
| Width of tyre (mm)            | 45            |
| Plate dimensions (mm)         | 140x110       |
| Distance between holes (mm)   | 105x80        |
| Plate hole diameter (mm)      | 10            |
| Offset (mm)                   | 128           |
| Overall height (mm)           | 196           |
| Load                          | 350           |
| Unit Weight of the wheel (kg) | 1.605         |
| Volume (cm³)                  | 4269          |