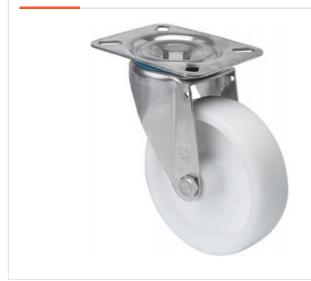

# ZVI SERIES-UT 2-1168

EAN 8422202211688

White polypropylene castors with stainless steel (AISI 304) components. Especially indicated to support high-loads up to 400kg (882lb).

It is used in: outdoor areas, food trolleys, canteens, dining rooms, restaurants, food industry, logistics for military missions material, packaging machines, conveyor belts, stainless steel constructions, light machinery for the construction, containers, roll containers, transport cages, poultry farms, chemical industry, bakery machines, food chains, fridges, freezer cabinets and freezers.

# Product information

ZVI SERIES-UT 2-1168 (EAN 8422202211688)