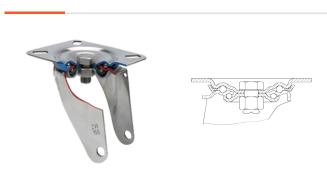

# <image>

To visualize the image with higher resolution and more technical details, please access to the CAD section

### **Brackets**

Made of high-quality pressed stainless steel (AISI 304) up to 3 mm. Bracket made completely of stainless steel, corrosion-free, resistant to petrol, diesel,oils and grease. Manufactured to European standards EN 12530/12532.