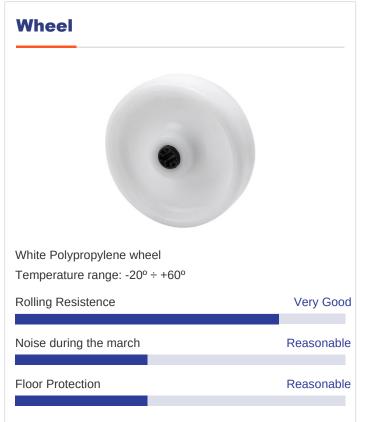

## **Technical Data**

| Housing Type                  | Swivel        |
|-------------------------------|---------------|
| Fitting Type                  | Plate         |
| Braking System                | Without Brake |
| Material                      | Polypropylene |
| Bearing                       | Plain         |
| Diameter (mm)                 | 200           |
| Width of tyre (mm)            | 50            |
| Plate dimensions (mm)         | 140x110       |
| Distance between holes (mm)   | 105x80        |
| Plate hole diameter (mm)      | 10            |
| Offset (mm)                   | 153           |
| Overall height (mm)           | 242           |
| Load                          | 400           |
| Unit Weight of the wheel (kg) | 1.895         |
| Volume (cm³)                  | 5936          |