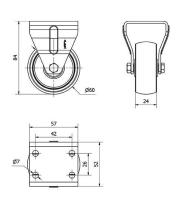

## **Technical Data**

| Housing Type                  | Fixed         |
|-------------------------------|---------------|
| Fitting Type                  | Plate         |
| Braking System                | Without Brake |
| Material                      | Polypropylene |
| Bearing                       | Plain         |
| Diameter (mm)                 | 60            |
| Width of tyre (mm)            | 24            |
| Plate dimensions (mm)         | 57x52         |
| Distance between holes (mm)   | 57x42         |
| Plate hole diameter (mm)      | 8             |
| Overall height (mm)           | 84            |
| Load                          | 60            |
| Unit Weight of the wheel (kg) | 0.208         |
| Volume (cm³)                  | 262           |
|                               |               |