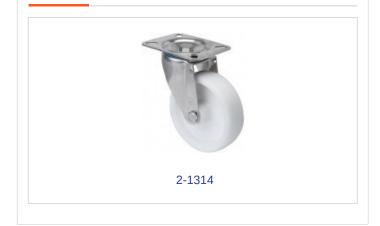

### **ZVI SERIES-UT 2-1315**

EAN 8422202213156

White polypropylene castors with stainless steel (AISI 304) components. Especially indicated to support high-loads up to 60Kg (132lb).

It is used in: outdoor areas, food trolleys, canteens, dining rooms, restaurants, food industry, logistics for military missions material, packaging machines, conveyor belts, stainless steel constructions, light machinery for the construction, containers, roll containers, transport cages, poultry farms, chemical industry, bakery machines, food chains, fridges, freezer cabinets and freezers.

Suitable for mechanical engineering projects by craftsmen and project executors.

UT: undeformable and resistant. Easy to start and move.

## **Technical Data**

| Housing Type                  | Fixed         |
|-------------------------------|---------------|
| Fitting Type                  | Plate         |
| Braking System                | Without Brake |
| Material                      | Polypropylene |
| Bearing                       | Plain         |
| Diameter (mm)                 | 60            |
| Width of tyre (mm)            | 24            |
| Plate dimensions (mm)         | 57x52         |
| Distance between holes (mm)   | 57x42         |
| Plate hole diameter (mm)      | 8             |
| Overall height (mm)           | 84            |
| Load                          | 60            |
| Unit Weight of the wheel (kg) | 0.208         |
| Volume (cm³)                  | 262           |
|                               |               |