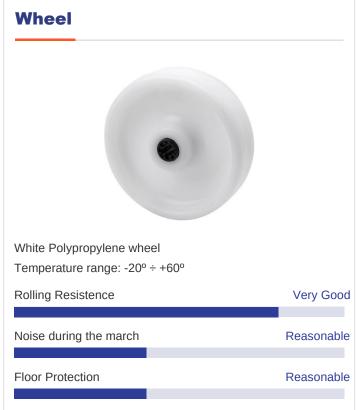

## **Technical Data**

| Housing Type                  | Fixed         |
|-------------------------------|---------------|
| Fitting Type                  | Plate         |
| Braking System                | Without Brake |
| Material                      | Polypropylene |
| Bearing                       | Plain         |
| Diameter (mm)                 | 60            |
| Width of tyre (mm)            | 24            |
| Plate dimensions (mm)         | 57x52         |
| Distance between holes (mm)   | 57x42         |
| Plate hole diameter (mm)      | 8             |
| Overall height (mm)           | 84            |
| Load                          | 60            |
| Unit Weight of the wheel (kg) | 0.208         |
| Volume (cm³)                  | 262           |
|                               |               |