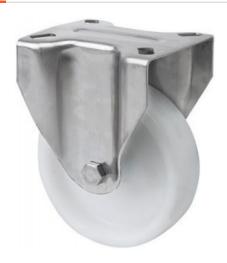

### **ZVI SERIES-UT 2-1315**

EAN 8422202213156

White polypropylene castors with stainless steel (AISI 304) components. Especially indicated to support high-loads up to 60Kg (132lb).

It is used in: outdoor areas, food trolleys, canteens, dining rooms, restaurants, food industry, logistics for military missions material, packaging machines, conveyor belts, stainless steel constructions, light machinery for the construction, containers, roll containers, transport cages, poultry farms, chemical industry, bakery machines, food chains, fridges, freezer cabinets and freezers.

#### **Brackets**

Made of high-quality pressed stainless steel (AISI 304) up to 3 mm. Bracket made completely of stainless steel, corrosion-free, resistant to petrol, diesel,oils and grease. Manufactured to European standards EN 12530/12532.