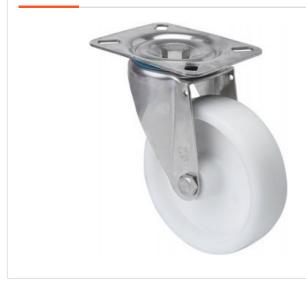

## ZVI SERIES-UT 2-1720

EAN 8422202217208

White polypropylene castors with stainless steel (AISI 304) components. Especially indicated to support high-loads up to 150kg (331lb).

It is used in: outdoor areas, food trolleys, canteens, dining rooms, restaurants, food industry, logistics for military missions material, packaging machines, conveyor belts, stainless steel constructions, light machinery for the construction, containers, roll containers, transport cages, poultry farms, chemical industry, bakery machines, food chains, fridges, freezer cabinets and freezers.

## Product information

ZVI SERIES-UT 2-1720 (EAN 8422202217208)

| Wheel                          |            |
|--------------------------------|------------|
|                                |            |
| White Polypropylene wheel      |            |
| Temperature range: -20° ÷ +60° |            |
| Rolling Resistence             | Very Good  |
|                                |            |
| Noise during the march         | Reasonable |
| Floor Protection               | Reasonable |