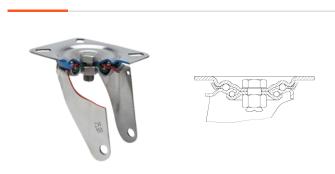

## **Brackets**

Made of high-quality pressed stainless steel (AISI 304) up to 3 mm. Bracket made completely of stainless steel, corrosion-free, resistant to petrol, diesel,oils and grease. Manufactured to European standards EN 12530/12532.