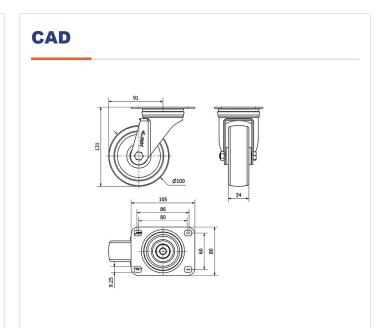

## **Technical Data**

| Housing Type                  | Swivel        |
|-------------------------------|---------------|
| Fitting Type                  | Plate         |
| Braking System                | Without Brake |
| Material                      | Polypropylene |
| Bearing                       | Plain         |
| Diameter (mm)                 | 100           |
| Width of tyre (mm)            | 34            |
| Plate dimensions (mm)         | 105x80        |
| Distance between holes (mm)   | 86/80×60      |
| Plate hole diameter (mm)      | 8             |
| Offset (mm)                   | 91            |
| Overall height (mm)           | 131           |
| Load                          | 150           |
| Unit Weight of the wheel (kg) | 0.56          |
| Volume (cm <sup>3</sup> )     | 1504          |

To visualize the image with higher resolution and more technical details, please access to the CAD section