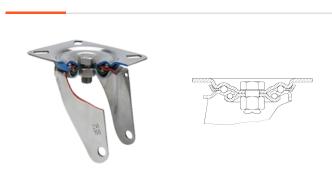

## **Brackets**

Made of high-quality pressed stainless steel (AISI 304) up to 3 mm. Bracket made completely of stainless steel, corrosion-free, resistant to petrol, diesel,oils and grease. Manufactured to European standards EN 12530/12532.