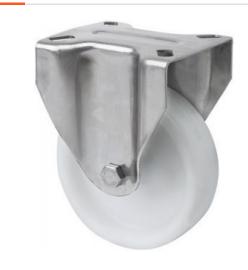

## **ZVI SERIES-UT 2-1721** EAN 8422202217215

White polypropylene castors with stainless steel (AISI 304) components. Especially indicated to support high-loads up to 150kg (332lb).

It is used in: outdoor areas, food trolleys, canteens, dining rooms, restaurants, food industry, logistics for military missions material, packaging machines, conveyor belts, stainless steel constructions, light machinery for the construction, containers, roll containers, transport cages, poultry farms, chemical industry, bakery machines, food chains, fridges, freezer cabinets and freezers.

## **Technical Data**

| Housing Type                  | Fixed         |
|-------------------------------|---------------|
| Fitting Type                  | Plate         |
| Braking System                | Without Brake |
| Material                      | Polypropylene |
| Bearing                       | Plain         |
| Diameter (mm)                 | 100           |
| Width of tyre (mm)            | 34            |
| Plate dimensions (mm)         | 107x86        |
| Distance between holes (mm)   | 80×60         |
| Plate hole diameter (mm)      | 8             |
| Overall height (mm)           | 131           |
| Load                          | 150           |
| Unit Weight of the wheel (kg) | 0.48          |
| Volume (cn <sup>3</sup> )     | 1205          |
|                               |               |

## **Brackets**

Made of high-quality pressed stainless steel (AISI 304) up to 3 mm. Bracket made completely of stainless steel, corrosion-free, resistant to petrol, diesel,oils and grease. Manufactured to European standards EN 12530/12532.

| Wheel                          |            |
|--------------------------------|------------|
|                                |            |
| White Polypropylene wheel      |            |
| Temperature range: -20° ÷ +60° | Vary Cood  |
| Rolling Resistence             | Very Good  |
| Noise during the march         | Reasonable |
| Floor Protection               | Reasonable |