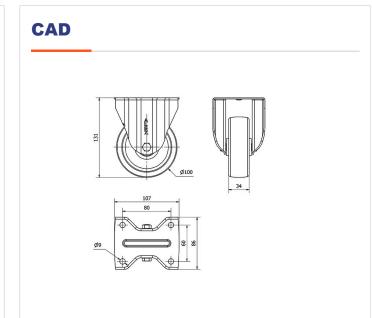

## **Technical Data**

| Housing Type                  | Fixed         |
|-------------------------------|---------------|
| Fitting Type                  | Plate         |
| Braking System                | Without Brake |
| Material                      | Polypropylene |
| Bearing                       | Plain         |
| Diameter (mm)                 | 100           |
| Width of tyre (mm)            | 34            |
| Plate dimensions (mm)         | 107x86        |
| Distance between holes (mm)   | 80×60         |
| Plate hole diameter (mm)      | 8             |
| Overall height (mm)           | 131           |
| Load                          | 150           |
| Unit Weight of the wheel (kg) | 0.48          |
| Volume (cn <sup>3</sup> )     | 1205          |
|                               |               |

To visualize the image with higher resolution and more technical details, please access to the CAD section