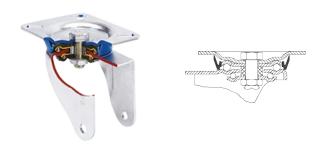

# **Brackets**

Manufactured with pressed steel up to 5 mm. Highly rustresistant double-chrome coating. Double ball bearing reinforced with hardened ball races. Dust-proof in the sealing swivel head. Manufactured to European standard EN 12532.