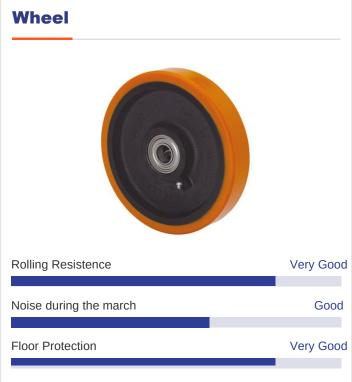

# **Technical Data**

| Housing Type                  | Fixed         |
|-------------------------------|---------------|
| Fitting Type                  | Plate         |
| Braking System                | Without Brake |
| Material                      | Polyurethane  |
| Hardness of tread             | 95° SHORE A   |
| Bearing                       | Ball          |
| Diameter (mm)                 | 150           |
| Width of tyre (mm)            | 50            |
| Plate dimensions (mm)         | 136x116       |
| Distance between holes (mm)   | 105x80        |
| Plate hole diameter (mm)      | 10            |
| Overall height (mm)           | 188           |
| Load                          | 750           |
| Unit Weight of the wheel (kg) | 3.9           |
| Volume (cm³)                  | 3271          |