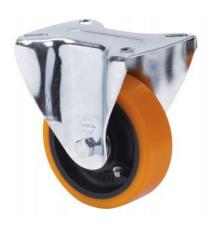

# **TV SERIES-HU 2-1789**

EAN 8422202217895

Castors with steel centre and cast polyurethane tyre with a hardness of 95° Shore A, especially indicated to support high-loads up to 750kg (1654lb).

It is used in: logistics transport tools, outdoor areas, carbody factories, internal logistics, movile platforms, elevating platforms, containers, logistics for military missions material, mobile cranes, elevating tables, carts, equipments and industrial areas

# **Technical Data**

| Housing Type                  | Fixed         |
|-------------------------------|---------------|
| Fitting Type                  | Plate         |
| Braking System                | Without Brake |
| Material                      | Polyurethane  |
| Hardness of tread             | 95° SHORE A   |
| Bearing                       | Ball          |
| Diameter (mm)                 | 150           |
| Width of tyre (mm)            | 50            |
| Plate dimensions (mm)         | 136x116       |
| Distance between holes (mm)   | 105x80        |
| Plate hole diameter (mm)      | 10            |
| Overall height (mm)           | 188           |
| Load                          | 750           |
| Unit Weight of the wheel (kg) | 3.9           |
| Volume (cm³)                  | 3271          |