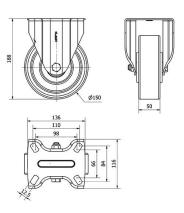

# **Technical Data**

| Housing Type                  | Fixed         |
|-------------------------------|---------------|
| Fitting Type                  | Plate         |
| Braking System                | Without Brake |
| Material                      | Polyurethane  |
| Hardness of tread             | 95° SHORE A   |
| Bearing                       | Ball          |
| Diameter (mm)                 | 150           |
| Width of tyre (mm)            | 50            |
| Plate dimensions (mm)         | 136x116       |
| Distance between holes (mm)   | 105x80        |
| Plate hole diameter (mm)      | 10            |
| Overall height (mm)           | 188           |
| Load                          | 750           |
| Unit Weight of the wheel (kg) | 3.9           |
| Volume (cm³)                  | 3271          |