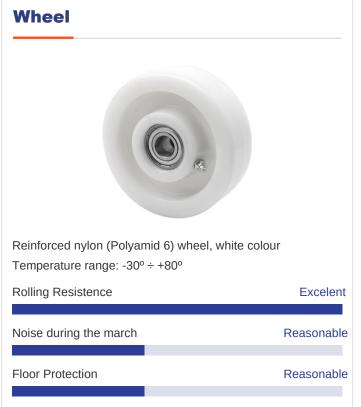

## **Technical Data**

| Housing Type                  | Swivel                |
|-------------------------------|-----------------------|
| Fitting Type                  | Plate                 |
| Braking System                | Without Brake         |
| Material                      | Nylon(Polyamide<br>6) |
| Bearing                       | Plain                 |
| Diameter (mm)                 | 80                    |
| Width of tyre (mm)            | 30                    |
| Plate dimensions (mm)         | 106x86                |
| Distance between holes (mm)   | 86/80x60              |
| Plate hole diameter (mm)      | 8                     |
| Offset (mm)                   | 64                    |
| Overall height (mm)           | 124                   |
| Load                          | 300                   |
| Unit Weight of the wheel (kg) | 0.94                  |
| Volume (cm³)                  | 1248                  |