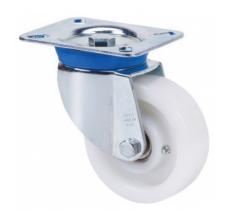

### **TV SERIES-FT 2-1797**

EAN 8422202217970

Reinforced nylon castors, especially indicated to support high-loads up to 300kg (661lb).

It is used in: internal logistics tools, repair shops, tool trolleys, internal logistics, mobile platforms, transport tools, elevating platforms, food industry, transport carts, logistics for military missions material, ladders, packaging machines, conveyor belts, light machinery for the construction, elevating tables, boilers, cabinetmaker's, locksmith's, metalworks, agricultural farms, meat industry, textile and sport centres.

Mainly used in the industrial sector, aeronautic sector and automobile factories.

Suitable for mechanical engineering projects by draftsmen and project executors

FT: castors especially indicated for food and chemical industry applications. Does not leave marks on floor. Reinforced. High resistance to impacts and collisions.

#### **Brackets**

Manufactured with pressed steel up to 5 mm. Highly rustresistant double-chrome coating. Double ball bearing reinforced with hardened ball races. Dust-proof in the sealing swivel head. Manufactured to European standard EN 12532.