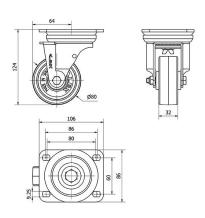

## **Technical Data**

| Housing Type                  | Swivel                |
|-------------------------------|-----------------------|
| Fitting Type                  | Plate                 |
| Braking System                | Without Brake         |
| Material                      | Nylon(Polyamide<br>6) |
| Bearing                       | Plain                 |
| Diameter (mm)                 | 80                    |
| Width of tyre (mm)            | 30                    |
| Plate dimensions (mm)         | 106x86                |
| Distance between holes (mm)   | 86/80x60              |
| Plate hole diameter (mm)      | 8                     |
| Offset (mm)                   | 64                    |
| Overall height (mm)           | 124                   |
| Load                          | 300                   |
| Unit Weight of the wheel (kg) | 0.94                  |
| Volume (cm³)                  | 1248                  |