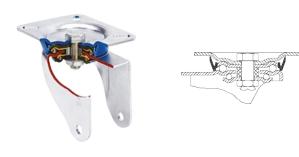

#### **Brackets**

Manufactured with pressed steel up to 5 mm. Highly rustresistant double-chrome coating. Double ball bearing reinforced with hardened ball races. Dust-proof in the sealing swivel head. Manufactured to European standard EN 12532.