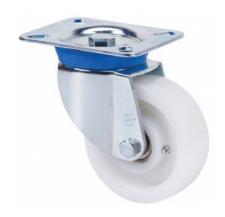

#### **TV SERIES-FT 2-1798**

EAN 8422202217987

Reinforced nylon castors, especially indicated to support high-loads up to 400kg (882lb).

It is used in: internal logistics tools, repair shops, tool trolleys, internal logistics, mobile platforms, transport tools, elevating platforms, food industry, transport carts, logistics for military missions material, ladders, packaging machines, conveyor belts, light machinery for the construction, elevating tables, boilers, cabinetmaker's, locksmith's, metalworks, agricultural farms, meat industry, textile and sport centres.

Mainly used in the industrial sector, aeronautic sector and automobile factories

Suitable for mechanical engineering projects by draftsmen and project executors

FT: castors especially indicated for food and chemical industry applications. Does not leave marks on floor. Reinforced. High resistance to impacts and collisions.

### **Technical Data**

| Housing Type                  | Swivel                |
|-------------------------------|-----------------------|
| Fitting Type                  | Plate                 |
| Braking System                | Without Brake         |
| Material                      | Nylon(Polyamide<br>6) |
| Bearing                       | Plain                 |
| Diameter (mm)                 | 100                   |
| Width of tyre (mm)            | 32                    |
| Plate dimensions (mm)         | 106x86                |
| Distance between holes (mm)   | 86/80x60              |
| Plate hole diameter (mm)      | 8                     |
| Offset (mm)                   | 81                    |
| Overall height (mm)           | 140                   |
| Load                          | 400                   |
| Unit Weight of the wheel (kg) | 1.065                 |
| Volume (cm³)                  | 1613                  |