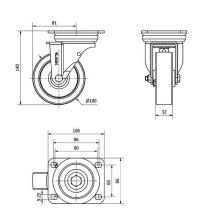

### **Technical Data**

| Housing Type                  | Swivel                |
|-------------------------------|-----------------------|
| Fitting Type                  | Plate                 |
| Braking System                | Without Brake         |
| Material                      | Nylon(Polyamide<br>6) |
| Bearing                       | Plain                 |
| Diameter (mm)                 | 100                   |
| Width of tyre (mm)            | 32                    |
| Plate dimensions (mm)         | 106x86                |
| Distance between holes (mm)   | 86/80x60              |
| Plate hole diameter (mm)      | 8                     |
| Offset (mm)                   | 81                    |
| Overall height (mm)           | 140                   |
| Load                          | 400                   |
| Unit Weight of the wheel (kg) | 1.065                 |
| Volume (cm³)                  | 1613                  |

## **CAD**

To visualize the image with higher resolution and more technical details, please access to the CAD section