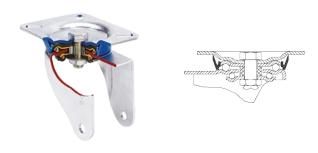

### **Brackets**

Manufactured with pressed steel up to 5 mm. Highly rustresistant double-chrome coating. Double ball bearing reinforced with hardened ball races. Dust-proof in the sealing swivel head. Manufactured to European standard EN 12532.