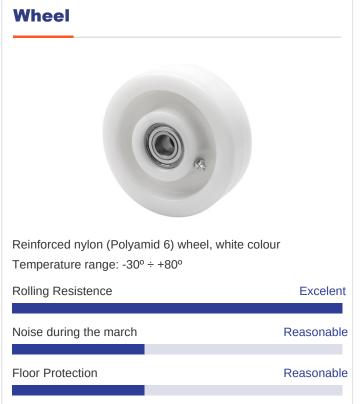

### **Technical Data**

| Housing Type                  | Swivel                |
|-------------------------------|-----------------------|
| Fitting Type                  | Plate                 |
| Braking System                | Without Brake         |
| Material                      | Nylon(Polyamide<br>6) |
| Bearing                       | Plain                 |
| Diameter (mm)                 | 100                   |
| Width of tyre (mm)            | 32                    |
| Plate dimensions (mm)         | 106x86                |
| Distance between holes (mm)   | 86/80x60              |
| Plate hole diameter (mm)      | 8                     |
| Offset (mm)                   | 81                    |
| Overall height (mm)           | 140                   |
| Load                          | 400                   |
| Unit Weight of the wheel (kg) | 1.065                 |
| Volume (cm³)                  | 1613                  |