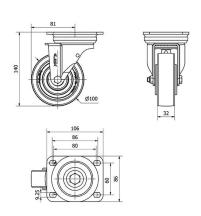

## **Technical Data**

| Housing Type                  | Swivel                |
|-------------------------------|-----------------------|
| Fitting Type                  | Plate                 |
| Braking System                | Without Brake         |
| Material                      | Nylon(Polyamide<br>6) |
| Bearing                       | Ball                  |
| Diameter (mm)                 | 100                   |
| Width of tyre (mm)            | 32                    |
| Plate dimensions (mm)         | 106x86                |
| Distance between holes (mm)   | 86/80x60              |
| Plate hole diameter (mm)      | 8                     |
| Offset (mm)                   | 81                    |
| Overall height (mm)           | 140                   |
| Load                          | 400                   |
| Unit Weight of the wheel (kg) | 1.18                  |
| Volume (cm³)                  | 1613                  |