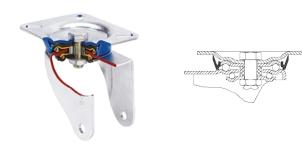

#### **Brackets**

Manufactured with pressed steel up to 5 mm. Highly rustresistant double-chrome coating. Double ball bearing reinforced with hardened ball races. Dust-proof in the sealing swivel head. Manufactured to European standard EN 12532.