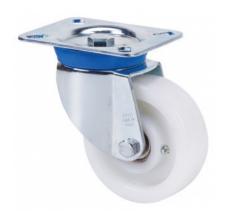

#### **TV SERIES-FT 2-1799**

EAN 8422202217994

Reinforced nylon castors, especially indicated to support high-loads up to 400kg (883lb).

It is used in: internal logistics tools, repair shops, tool trolleys, internal logistics, mobile platforms, transport tools, elevating platforms, food industry, transport carts, logistics for military missions material, ladders, packaging machines, conveyor belts, light machinery for the construction, elevating tables, boilers, cabinetmaker's, locksmith's, metalworks, agricultural farms, meat industry, textile and sport centres.

Mainly used in the industrial sector, aeronautic sector and automobile factories

Suitable for mechanical engineering projects by draftsmen and project executors

FT: castors especially indicated for food and chemical industry applications. Does not leave marks on floor. Reinforced. High resistance to impacts and collisions.

## **Technical Data**

| Housing Type                  | Swivel                |
|-------------------------------|-----------------------|
| Fitting Type                  | Plate                 |
| Braking System                | Without Brake         |
| Material                      | Nylon(Polyamide<br>6) |
| Bearing                       | Ball                  |
| Diameter (mm)                 | 100                   |
| Width of tyre (mm)            | 32                    |
| Plate dimensions (mm)         | 106x86                |
| Distance between holes (mm)   | 86/80x60              |
| Plate hole diameter (mm)      | 8                     |
| Offset (mm)                   | 81                    |
| Overall height (mm)           | 140                   |
| Load                          | 400                   |
| Unit Weight of the wheel (kg) | 1.18                  |
| Volume (cm³)                  | 1613                  |