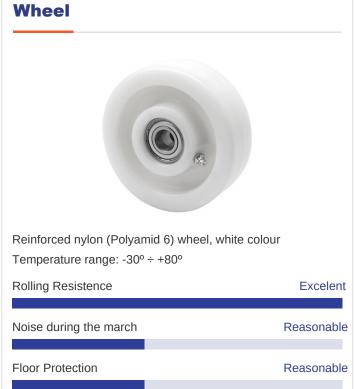

## **Technical Data**

| Housing Type                  | Swivel                |
|-------------------------------|-----------------------|
| Fitting Type                  | Plate                 |
| Braking System                | Without Brake         |
| Material                      | Nylon(Polyamide<br>6) |
| Bearing                       | Ball                  |
| Diameter (mm)                 | 100                   |
| Width of tyre (mm)            | 32                    |
| Plate dimensions (mm)         | 106x86                |
| Distance between holes (mm)   | 86/80x60              |
| Plate hole diameter (mm)      | 8                     |
| Offset (mm)                   | 81                    |
| Overall height (mm)           | 140                   |
| Load                          | 400                   |
| Unit Weight of the wheel (kg) | 1.18                  |
| Volume (cm³)                  | 1613                  |