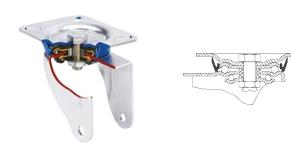

### **Brackets**

Manufactured with pressed steel up to 5 mm. Highly rustresistant double-chrome coating. Double ball bearing reinforced with hardened ball races. Dust-proof in the sealing swivel head. Manufactured to European standard EN 12532.