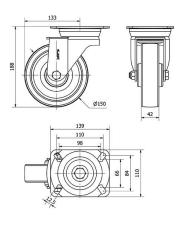

### **Technical Data**

| Housing Type                  | Swivel                |
|-------------------------------|-----------------------|
| Fitting Type                  | Plate                 |
| Braking System                | Without Brake         |
| Material                      | Nylon(Polyamide<br>6) |
| Bearing                       | Plain                 |
| Diameter (mm)                 | 150                   |
| Width of tyre (mm)            | 42                    |
| Plate dimensions (mm)         | 139x110               |
| Distance between holes (mm)   | 105x80                |
| Plate hole diameter (mm)      | 10                    |
| Offset (mm)                   | 133                   |
| Overall height (mm)           | 188                   |
| Load                          | 700                   |
| Unit Weight of the wheel (kg) | 2.515                 |
| Volume (cm³)                  | 4188                  |