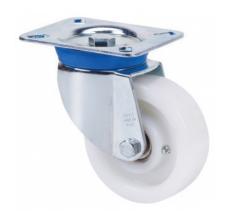

## **TV SERIES-FT 2-1802**

EAN 8422202218021

Reinforced nylon castors, especially indicated to support high-loads up to 700kg (1543lb).

It is used in: internal logistics tools, repair shops, tool trolleys, internal logistics, mobile platforms, transport tools, elevating platforms, food industry, transport carts, logistics for military missions material, ladders, packaging machines, conveyor belts, light machinery for the construction, elevating tables, boilers, cabinetmaker's, locksmith's, metalworks, agricultural farms, meat industry, textile and sport centres.

Mainly used in the industrial sector, aeronautic sector and automobile factories

Suitable for mechanical engineering projects by draftsmen and project executors

FT: castors especially indicated for food and chemical industry applications. Does not leave marks on floor. Reinforced. High resistance to impacts and collisions.

### **Brackets**

Manufactured with pressed steel up to 5 mm. Highly rustresistant double-chrome coating. Double ball bearing reinforced with hardened ball races. Dust-proof in the sealing swivel head. Manufactured to European standard EN 12532.