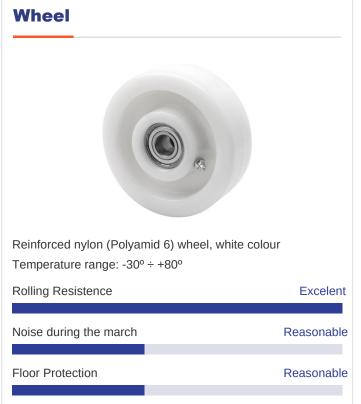

### **Technical Data**

| Housing Type                  | Swivel                |
|-------------------------------|-----------------------|
| Fitting Type                  | Plate                 |
| Braking System                | Without Brake         |
| Material                      | Nylon(Polyamide<br>6) |
| Bearing                       | Plain                 |
| Diameter (mm)                 | 150                   |
| Width of tyre (mm)            | 42                    |
| Plate dimensions (mm)         | 139x110               |
| Distance between holes (mm)   | 105x80                |
| Plate hole diameter (mm)      | 10                    |
| Offset (mm)                   | 133                   |
| Overall height (mm)           | 188                   |
| Load                          | 700                   |
| Unit Weight of the wheel (kg) | 2.515                 |
| Volume (cm³)                  | 4188                  |