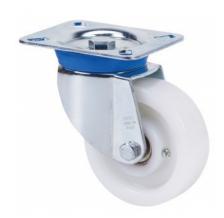

## **TV SERIES-FT 2-1803**

EAN 8422202218038

Reinforced nylon castors, especially indicated to support high-loads up to 700kg (1543lb) .

It is used in: internal logistics tools, repair shops, tool trolleys, internal logistics, mobile platforms, transport tools, elevating platforms, food industry, transport carts, logistics for military missions material, ladders, packaging machines, conveyor belts, light machinery for the construction, elevating tables, boilers, cabinetmaker's, locksmith's, metalworks, agricultural farms, meat industry, textile and sport centres.

Mainly used in the industrial sector, aeronautic sector and automobile factories.

Suitable for mechanical engineering projects by draftsmen and project executors

FT: castors especially indicated for food and chemical industry applications. Does not leave marks on floor. Reinforced. High resistance to impacts and collisions.

#### **Technical Data**

| Housing Type                  | Swivel                |
|-------------------------------|-----------------------|
| Fitting Type                  | Plate                 |
| Braking System                | Without Brake         |
| Material                      | Nylon(Polyamide<br>6) |
| Bearing                       | Ball                  |
| Diameter (mm)                 | 150                   |
| Width of tyre (mm)            | 42                    |
| Plate dimensions (mm)         | 139x110               |
| Distance between holes (mm)   | 105x80                |
| Plate hole diameter (mm)      | 10                    |
| Offset (mm)                   | 133                   |
| Overall height (mm)           | 188                   |
| Load                          | 700                   |
| Unit Weight of the wheel (kg) | 2.6                   |
| Volume (cm³)                  | 4188                  |