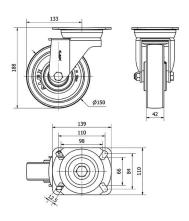

#### **Technical Data**

| Housing Type                  | Swivel                |
|-------------------------------|-----------------------|
| Fitting Type                  | Plate                 |
| Braking System                | Without Brake         |
| Material                      | Nylon(Polyamide<br>6) |
| Bearing                       | Ball                  |
| Diameter (mm)                 | 150                   |
| Width of tyre (mm)            | 42                    |
| Plate dimensions (mm)         | 139x110               |
| Distance between holes (mm)   | 105x80                |
| Plate hole diameter (mm)      | 10                    |
| Offset (mm)                   | 133                   |
| Overall height (mm)           | 188                   |
| Load                          | 700                   |
| Unit Weight of the wheel (kg) | 2.6                   |
| Volume (cm³)                  | 4188                  |