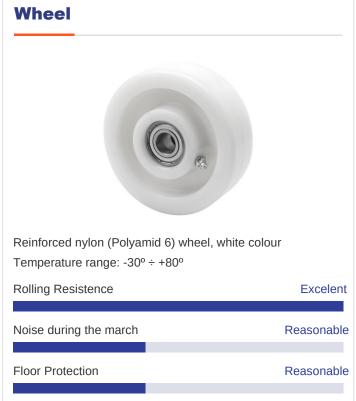

#### **Technical Data**

| Housing Type                  | Swivel                |
|-------------------------------|-----------------------|
| Fitting Type                  | Plate                 |
| Braking System                | Without Brake         |
| Material                      | Nylon(Polyamide<br>6) |
| Bearing                       | Ball                  |
| Diameter (mm)                 | 150                   |
| Width of tyre (mm)            | 42                    |
| Plate dimensions (mm)         | 139x110               |
| Distance between holes (mm)   | 105x80                |
| Plate hole diameter (mm)      | 10                    |
| Offset (mm)                   | 133                   |
| Overall height (mm)           | 188                   |
| Load                          | 700                   |
| Unit Weight of the wheel (kg) | 2.6                   |
| Volume (cm³)                  | 4188                  |