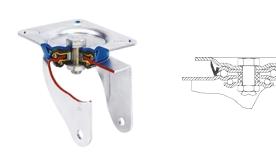

### **Brackets**

Manufactured with pressed steel up to 5 mm. Highly rustresistant double-chrome coating. Double ball bearing reinforced with hardened ball races. Dust-proof in the sealing swivel head. Manufactured to European standard EN 12532.