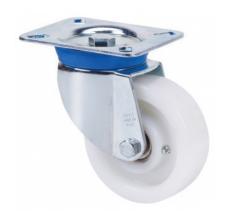

### **Technical Data**

| Housing Type                  | Swivel                |
|-------------------------------|-----------------------|
| Fitting Type                  | Plate                 |
| Braking System                | Without Brake         |
| Material                      | Nylon(Polyamide<br>6) |
| Bearing                       | Ball                  |
| Diameter (mm)                 | 200                   |
| Width of tyre (mm)            | 42                    |
| Plate dimensions (mm)         | 139x110               |
| Distance between holes (mm)   | 105x80                |
| Plate hole diameter (mm)      | 10                    |
| Offset (mm)                   | 155                   |
| Overall height (mm)           | 251                   |
| Load                          | 800                   |
| Unit Weight of the wheel (kg) | 3.31                  |
| Volume (cm³)                  | 6198                  |

### **Brackets**

Manufactured with pressed steel up to 5 mm. Highly rustresistant double-chrome coating. Double ball bearing reinforced with hardened ball races. Dust-proof in the sealing swivel head. Manufactured to European standard EN 12532.