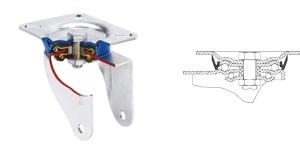

### **Brackets**

Manufactured with pressed steel up to 5 mm. Highly rustresistant double-chrome coating. Double ball bearing reinforced with hardened ball races. Dust-proof in the sealing swivel head. Manufactured to European standard EN 12532.