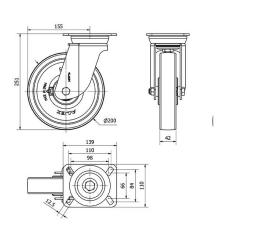

### **Technical Data**

| Housing Type                  | Swivel                |
|-------------------------------|-----------------------|
| Fitting Type                  | Plate                 |
| Braking System                | Without Brake         |
| Material                      | Nylon(Polyamide<br>6) |
| Bearing                       | Ball                  |
| Diameter (mm)                 | 200                   |
| Width of tyre (mm)            | 42                    |
| Plate dimensions (mm)         | 139x110               |
| Distance between holes (mm)   | 105x80                |
| Plate hole diameter (mm)      | 10                    |
| Offset (mm)                   | 155                   |
| Overall height (mm)           | 251                   |
| Load                          | 800                   |
| Unit Weight of the wheel (kg) | 3.31                  |
| Volume (cm³)                  | 6198                  |

## CAD

To visualize the image with higher resolution and more technical details, please access to the CAD section