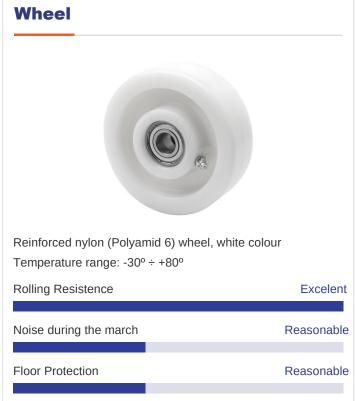

### **Technical Data**

| Housing Type                  | Swivel                |
|-------------------------------|-----------------------|
| Fitting Type                  | Plate                 |
| Braking System                | Without Brake         |
| Material                      | Nylon(Polyamide<br>6) |
| Bearing                       | Ball                  |
| Diameter (mm)                 | 200                   |
| Width of tyre (mm)            | 42                    |
| Plate dimensions (mm)         | 139x110               |
| Distance between holes (mm)   | 105x80                |
| Plate hole diameter (mm)      | 10                    |
| Offset (mm)                   | 155                   |
| Overall height (mm)           | 251                   |
| Load                          | 800                   |
| Unit Weight of the wheel (kg) | 3.31                  |
| Volume (cm³)                  | 6198                  |