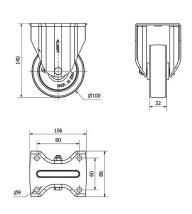

## **Technical Data**

| Housing Type                  | Fixed                 |
|-------------------------------|-----------------------|
| Fitting Type                  | Plate                 |
| Braking System                | Without Brake         |
| Material                      | Nylon(Polyamide<br>6) |
| Bearing                       | Plain                 |
| Diameter (mm)                 | 100                   |
| Width of tyre (mm)            | 32                    |
| Plate dimensions (mm)         | 106x86                |
| Distance between holes (mm)   | 80x60                 |
| Plate hole diameter (mm)      | 8                     |
| Overall height (mm)           | 140                   |
| Load                          | 400                   |
| Unit Weight of the wheel (kg) | 0.717                 |
| Volume (cm³)                  | 1276                  |