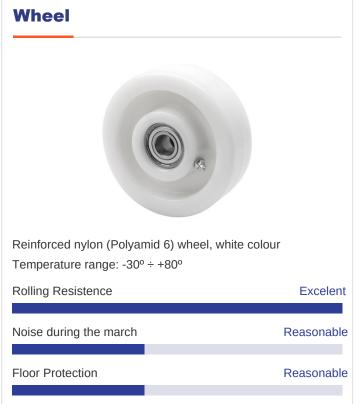

## **Technical Data**

| Housing Type                  | Fixed                 |
|-------------------------------|-----------------------|
| Fitting Type                  | Plate                 |
| Braking System                | Without Brake         |
| Material                      | Nylon(Polyamide<br>6) |
| Bearing                       | Plain                 |
| Diameter (mm)                 | 100                   |
| Width of tyre (mm)            | 32                    |
| Plate dimensions (mm)         | 106x86                |
| Distance between holes (mm)   | 80x60                 |
| Plate hole diameter (mm)      | 8                     |
| Overall height (mm)           | 140                   |
| Load                          | 400                   |
| Unit Weight of the wheel (kg) | 0.717                 |
| Volume (cm³)                  | 1276                  |