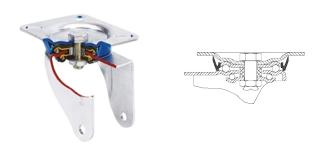

#### **Brackets**

Manufactured with pressed steel up to 5 mm. Highly rustresistant double-chrome coating. Double ball bearing reinforced with hardened ball races. Dust-proof in the sealing swivel head. Manufactured to European standard EN 12532.