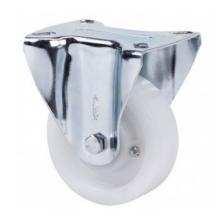

### **TV SERIES-FT 2-1809**

EAN 8422202218090

Reinforced nylon castors, especially indicated to support high-loads up to 400kg (882lb).

It is used in: internal logistics tools, repair shops, tool trolleys, internal logistics, mobile platforms, transport tools, elevating platforms, food industry, transport carts, logistics for military missions material, ladders, packaging machines, conveyor belts, light machinery for the construction, elevating tables, boilers, cabinetmaker's, locksmith's, metalworks, agricultural farms, meat industry, textile and sport centres.

## **Technical Data**

| Housing Type                  | Fixed                 |
|-------------------------------|-----------------------|
| Fitting Type                  | Plate                 |
| Braking System                | Without Brake         |
| Material                      | Nylon(Polyamide<br>6) |
| Bearing                       | Plain                 |
| Diameter (mm)                 | 100                   |
| Width of tyre (mm)            | 32                    |
| Plate dimensions (mm)         | 106x86                |
| Distance between holes (mm)   | 80x60                 |
| Plate hole diameter (mm)      | 8                     |
| Overall height (mm)           | 140                   |
| Load                          | 400                   |
| Unit Weight of the wheel (kg) | 0.717                 |
| Volume (cm³)                  | 1276                  |