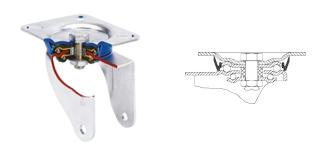

## **Brackets**

Manufactured with pressed steel up to 5 mm. Highly rustresistant double-chrome coating. Double ball bearing reinforced with hardened ball races. Dust-proof in the sealing swivel head. Manufactured to European standard EN 12532.