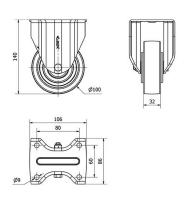

### **Technical Data**

| Housing Type                  | Fixed                 |
|-------------------------------|-----------------------|
| Fitting Type                  | Plate                 |
| Braking System                | Without Brake         |
| Material                      | Nylon(Polyamide<br>6) |
| Bearing                       | Ball                  |
| Diameter (mm)                 | 100                   |
| Width of tyre (mm)            | 32                    |
| Plate dimensions (mm)         | 106x86                |
| Distance between holes (mm)   | 80x60                 |
| Plate hole diameter (mm)      | 8                     |
| Overall height (mm)           | 140                   |
| Load                          | 400                   |
| Unit Weight of the wheel (kg) | 0.9                   |
| Volume (cm³)                  | 1276                  |

## CAD

To visualize the image with higher resolution and more technical details, please access to the CAD section