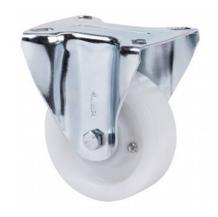

### **TV SERIES-FT 2-1810**

EAN 8422202218106

Reinforced nylon castors, especially indicated to support high-loads up to 400kg (882lb).

It is used in: internal logistics tools, repair shops, tool trolleys, internal logistics, mobile platforms, transport tools, elevating platforms, food industry, transport carts, logistics for military missions material, ladders, packaging machines, conveyor belts, light machinery for the construction, elevating tables, boilers, cabinetmaker's, locksmith's, metalworks, agricultural farms, meat industry, textile and sport centres.

Mainly used in the industrial sector, aeronautic sector and automobile factories.

Suitable for mechanical engineering projects by draftsmen and project executors

FT: castors especially indicated for food and chemical industry applications. Does not leave marks on floor. Reinforced. High resistance to impacts and collisions.

### **Technical Data**

| Housing Type                  | Fixed                 |
|-------------------------------|-----------------------|
| Fitting Type                  | Plate                 |
| Braking System                | Without Brake         |
| Material                      | Nylon(Polyamide<br>6) |
| Bearing                       | Ball                  |
| Diameter (mm)                 | 100                   |
| Width of tyre (mm)            | 32                    |
| Plate dimensions (mm)         | 106x86                |
| Distance between holes (mm)   | 80x60                 |
| Plate hole diameter (mm)      | 8                     |
| Overall height (mm)           | 140                   |
| Load                          | 400                   |
| Unit Weight of the wheel (kg) | 0.9                   |
| Volume (cm³)                  | 1276                  |