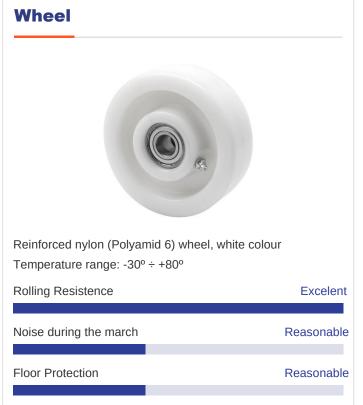

### **Technical Data**

| Housing Type                  | Fixed                 |
|-------------------------------|-----------------------|
| Fitting Type                  | Plate                 |
| Braking System                | Without Brake         |
| Material                      | Nylon(Polyamide<br>6) |
| Bearing                       | Ball                  |
| Diameter (mm)                 | 100                   |
| Width of tyre (mm)            | 32                    |
| Plate dimensions (mm)         | 106x86                |
| Distance between holes (mm)   | 80x60                 |
| Plate hole diameter (mm)      | 8                     |
| Overall height (mm)           | 140                   |
| Load                          | 400                   |
| Unit Weight of the wheel (kg) | 0.9                   |
| Volume (cm³)                  | 1276                  |