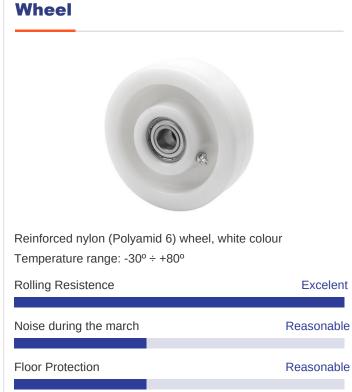

## **Technical Data**

| Housing Type                  | Fixed                 |
|-------------------------------|-----------------------|
| Fitting Type                  | Plate                 |
| Braking System                | Without Brake         |
| Material                      | Nylon(Polyamide<br>6) |
| Bearing                       | Plain                 |
| Diameter (mm)                 | 125                   |
| Width of tyre (mm)            | 42                    |
| Plate dimensions (mm)         | 136x116               |
| Distance between holes (mm)   | 105x80                |
| Plate hole diameter (mm)      | 10                    |
| Overall height (mm)           | 164                   |
| Load                          | 600                   |
| Unit Weight of the wheel (kg) | 1.34                  |
| Volume (cn <sup>3</sup> )     | 2644                  |
|                               |                       |