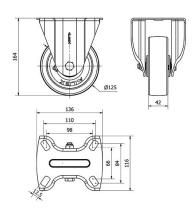

## **Technical Data**

| Housing Type                  | Fixed                 |
|-------------------------------|-----------------------|
| Fitting Type                  | Plate                 |
| Braking System                | Without Brake         |
| Material                      | Nylon(Polyamide<br>6) |
| Bearing                       | Plain                 |
| Diameter (mm)                 | 125                   |
| Width of tyre (mm)            | 42                    |
| Plate dimensions (mm)         | 136x116               |
| Distance between holes (mm)   | 105x80                |
| Plate hole diameter (mm)      | 10                    |
| Overall height (mm)           | 164                   |
| Load                          | 600                   |
| Unit Weight of the wheel (kg) | 1.34                  |
| Volume (cn <sup>3</sup> )     | 2644                  |
|                               |                       |

#### CAD

To visualize the image with higher resolution and more technical details, please access to the CAD section