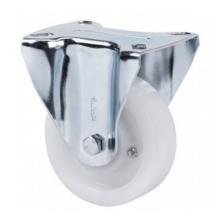

### **TV SERIES-FT 2-1811**

EAN 8422202218113

Reinforced nylon castors, especially indicated to support high-loads up to 600kg (1323lb).

It is used in: internal logistics tools, repair shops, tool trolleys, internal logistics, mobile platforms, transport tools, elevating platforms, food industry, transport carts, logistics for military missions material, ladders, packaging machines, conveyor belts, light machinery for the construction, elevating tables, boilers, cabinetmaker's, locksmith's, metalworks, agricultural farms, meat industry, textile and sport centres.

## **Technical Data**

| Housing Type                  | Fixed                 |
|-------------------------------|-----------------------|
| Fitting Type                  | Plate                 |
| Braking System                | Without Brake         |
| Material                      | Nylon(Polyamide<br>6) |
| Bearing                       | Plain                 |
| Diameter (mm)                 | 125                   |
| Width of tyre (mm)            | 42                    |
| Plate dimensions (mm)         | 136x116               |
| Distance between holes (mm)   | 105x80                |
| Plate hole diameter (mm)      | 10                    |
| Overall height (mm)           | 164                   |
| Load                          | 600                   |
| Unit Weight of the wheel (kg) | 1.34                  |
| Volume (cn <sup>3</sup> )     | 2644                  |
|                               |                       |