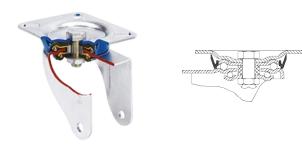

#### **Brackets**

Manufactured with pressed steel up to 5 mm. Highly rustresistant double-chrome coating. Double ball bearing reinforced with hardened ball races. Dust-proof in the sealing swivel head. Manufactured to European standard EN 12532.