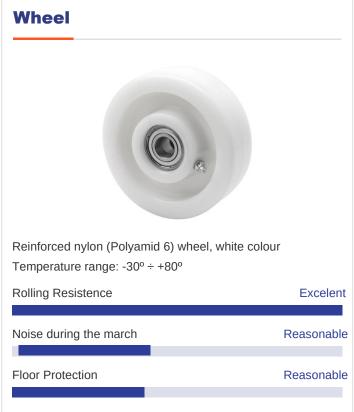

#### **Technical Data**

| Housing Type                  | Fixed                 |
|-------------------------------|-----------------------|
| Fitting Type                  | Plate                 |
| Braking System                | Without Brake         |
| Material                      | Nylon(Polyamide<br>6) |
| Bearing                       | Ball                  |
| Diameter (mm)                 | 125                   |
| Width of tyre (mm)            | 42                    |
| Plate dimensions (mm)         | 136x116               |
| Distance between holes (mm)   | 105x80                |
| Plate hole diameter (mm)      | 10                    |
| Overall height (mm)           | 164                   |
| Load                          | 600                   |
| Unit Weight of the wheel (kg) | 1.34                  |
| Volume (cn <sup>3</sup> )     | 2644                  |
|                               |                       |