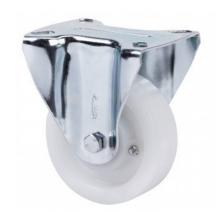

## **TV SERIES-FT 2-1812**

EAN 8422202218120

Reinforced nylon castors, especially indicated to support high-loads up to 600kg (1323lb).

It is used in: internal logistics tools, repair shops, tool trolleys, internal logistics, mobile platforms, transport tools, elevating platforms, food industry, transport carts, logistics for military missions material, ladders, packaging machines, conveyor belts, light machinery for the construction, elevating tables, boilers, cabinetmaker's, locksmith's, metalworks, agricultural farms, meat industry, textile and sport centres.

Mainly used in the industrial sector, aeronautic sector and automobile factories

Suitable for mechanical engineering projects by draftsmen and project executors

FT: castors especially indicated for food and chemical industry applications. Does not leave marks on floor. Reinforced. High resistance to impacts and collisions.

#### **Technical Data**

| Housing Type                  | Fixed                 |
|-------------------------------|-----------------------|
| Fitting Type                  | Plate                 |
| Braking System                | Without Brake         |
| Material                      | Nylon(Polyamide<br>6) |
| Bearing                       | Ball                  |
| Diameter (mm)                 | 125                   |
| Width of tyre (mm)            | 42                    |
| Plate dimensions (mm)         | 136x116               |
| Distance between holes (mm)   | 105x80                |
| Plate hole diameter (mm)      | 10                    |
| Overall height (mm)           | 164                   |
| Load                          | 600                   |
| Unit Weight of the wheel (kg) | 1.34                  |
| Volume (cn <sup>3</sup> )     | 2644                  |
|                               |                       |