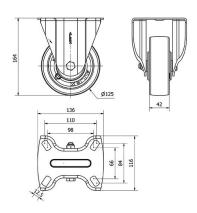

#### **Technical Data**

| Housing Type                  | Fixed                 |
|-------------------------------|-----------------------|
| Fitting Type                  | Plate                 |
| Braking System                | Without Brake         |
| Material                      | Nylon(Polyamide<br>6) |
| Bearing                       | Ball                  |
| Diameter (mm)                 | 125                   |
| Width of tyre (mm)            | 42                    |
| Plate dimensions (mm)         | 136x116               |
| Distance between holes (mm)   | 105x80                |
| Plate hole diameter (mm)      | 10                    |
| Overall height (mm)           | 164                   |
| Load                          | 600                   |
| Unit Weight of the wheel (kg) | 1.34                  |
| Volume (cn <sup>3</sup> )     | 2644                  |
|                               |                       |