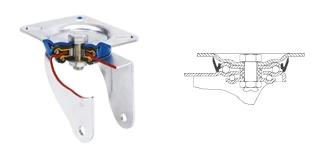

## **Brackets**

Manufactured with pressed steel up to 5 mm. Highly rustresistant double-chrome coating. Double ball bearing reinforced with hardened ball races. Dust-proof in the sealing swivel head. Manufactured to European standard EN 12532.