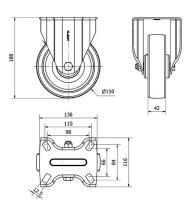

## **Technical Data**

| Housing Type                  | Fixed                 |
|-------------------------------|-----------------------|
| Fitting Type                  | Plate                 |
| Braking System                | Without Brake         |
| Material                      | Nylon(Polyamide<br>6) |
| Bearing                       | Plain                 |
| Diameter (mm)                 | 150                   |
| Width of tyre (mm)            | 42                    |
| Plate dimensions (mm)         | 136x116               |
| Distance between holes (mm)   | 105x80                |
| Plate hole diameter (mm)      | 10                    |
| Overall height (mm)           | 188                   |
| Load                          | 700                   |
| Unit Weight of the wheel (kg) | 1.621                 |
| Volume (cm³)                  | 3271                  |

#### CAD

To visualize the image with higher resolution and more technical details, please access to the CAD section

1