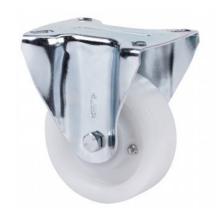

### **TV SERIES-FT 2-1813**

EAN 8422202218137

Reinforced nylon castors, especially indicated to support high-loads up to 700kg (1543lb).

It is used in: internal logistics tools, repair shops, tool trolleys, internal logistics, mobile platforms, transport tools, elevating platforms, food industry, transport carts, logistics for military missions material, ladders, packaging machines, conveyor belts, light machinery for the construction, elevating tables, boilers, cabinetmaker's, locksmith's, metalworks, agricultural farms, meat industry, textile and sport centres.

## **Technical Data**

| Housing Type                  | Fixed                 |
|-------------------------------|-----------------------|
| Fitting Type                  | Plate                 |
| Braking System                | Without Brake         |
| Material                      | Nylon(Polyamide<br>6) |
| Bearing                       | Plain                 |
| Diameter (mm)                 | 150                   |
| Width of tyre (mm)            | 42                    |
| Plate dimensions (mm)         | 136x116               |
| Distance between holes (mm)   | 105x80                |
| Plate hole diameter (mm)      | 10                    |
| Overall height (mm)           | 188                   |
| Load                          | 700                   |
| Unit Weight of the wheel (kg) | 1.621                 |
| Volume (cm³)                  | 3271                  |