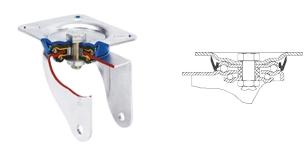

#### **Brackets**

Manufactured with pressed steel up to 5 mm. Highly rustresistant double-chrome coating. Double ball bearing reinforced with hardened ball races. Dust-proof in the sealing swivel head. Manufactured to European standard EN 12532.