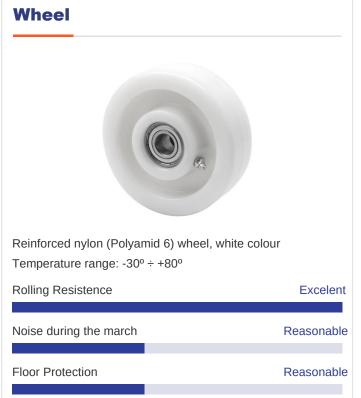

## **Technical Data**

| Housing Type                  | Fixed                 |
|-------------------------------|-----------------------|
| Fitting Type                  | Plate                 |
| Braking System                | Without Brake         |
| Material                      | Nylon(Polyamide<br>6) |
| Bearing                       | Plain                 |
| Diameter (mm)                 | 150                   |
| Width of tyre (mm)            | 42                    |
| Plate dimensions (mm)         | 136x116               |
| Distance between holes (mm)   | 105x80                |
| Plate hole diameter (mm)      | 10                    |
| Overall height (mm)           | 188                   |
| Load                          | 700                   |
| Unit Weight of the wheel (kg) | 1.621                 |
| Volume (cm³)                  | 3271                  |