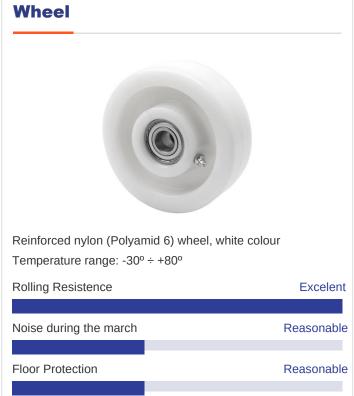

## **Technical Data**

| Housing Type                  | Fixed                 |
|-------------------------------|-----------------------|
| Fitting Type                  | Plate                 |
| Braking System                | Without Brake         |
| Material                      | Nylon(Polyamide<br>6) |
| Bearing                       | Ball                  |
| Diameter (mm)                 | 200                   |
| Width of tyre (mm)            | 42                    |
| Plate dimensions (mm)         | 136x116               |
| Distance between holes (mm)   | 105x80                |
| Plate hole diameter (mm)      | 10                    |
| Overall height (mm)           | 251                   |
| Load                          | 800                   |
| Unit Weight of the wheel (kg) | 2.24                  |
| Volume (cn <sup>3</sup> )     | 5823                  |
|                               |                       |