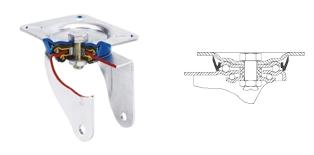

#### **Brackets**

Manufactured with pressed steel up to 5 mm. Highly rustresistant double-chrome coating. Double ball bearing reinforced with hardened ball races. Dust-proof in the sealing swivel head. Manufactured to European standard EN 12532.