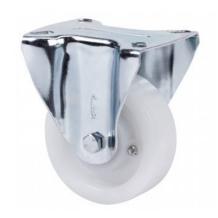

### **TV SERIES-FT 2-1818**

EAN 8422202218182

Reinforced nylon castors, especially indicated to support high-loads up to 800kg (1764lb).

It is used in: internal logistics tools, repair shops, tool trolleys, internal logistics, mobile platforms, transport tools, elevating platforms, food industry, transport carts, logistics for military missions material, ladders, packaging machines, conveyor belts, light machinery for the construction, elevating tables, boilers, cabinetmaker's, locksmith's, metalworks, agricultural farms, meat industry, textile and sport centres.

## **Technical Data**

| Housing Type                  | Fixed                 |
|-------------------------------|-----------------------|
| Fitting Type                  | Plate                 |
| Braking System                | Without Brake         |
| Material                      | Nylon(Polyamide<br>6) |
| Bearing                       | Ball                  |
| Diameter (mm)                 | 200                   |
| Width of tyre (mm)            | 42                    |
| Plate dimensions (mm)         | 136x116               |
| Distance between holes (mm)   | 105x80                |
| Plate hole diameter (mm)      | 10                    |
| Overall height (mm)           | 251                   |
| Load                          | 800                   |
| Unit Weight of the wheel (kg) | 2.24                  |
| Volume (cn <sup>3</sup> )     | 5823                  |
|                               |                       |