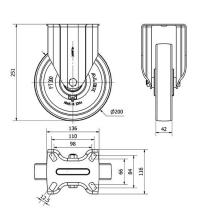

## **Technical Data**

| Housing Type                  | Fixed                 |
|-------------------------------|-----------------------|
| Fitting Type                  | Plate                 |
| Braking System                | Without Brake         |
| Material                      | Nylon(Polyamide<br>6) |
| Bearing                       | Ball                  |
| Diameter (mm)                 | 200                   |
| Width of tyre (mm)            | 42                    |
| Plate dimensions (mm)         | 136x116               |
| Distance between holes (mm)   | 105x80                |
| Plate hole diameter (mm)      | 10                    |
| Overall height (mm)           | 251                   |
| Load                          | 800                   |
| Unit Weight of the wheel (kg) | 2.24                  |
| Volume (cn <sup>3</sup> )     | 5823                  |
|                               |                       |

#### CAD

To visualize the image with higher resolution and more technical details, please access to the CAD section

1