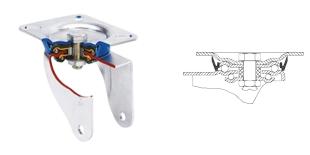

# **Brackets**

Manufactured with pressed steel up to 5 mm. Highly rustresistant double-chrome coating. Double ball bearing reinforced with hardened ball races. Dust-proof in the sealing swivel head. Manufactured to European standard EN 12532.