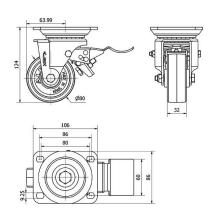

# **Technical Data**

| Housing Type                  | Swivel                  |
|-------------------------------|-------------------------|
| Fitting Type                  | Plate                   |
| Braking System                | Wheel Brake And<br>Fork |
| Material                      | Nylon(Polyamide<br>6)   |
| Bearing                       | Plain                   |
| Diameter (mm)                 | 80                      |
| Width of tyre (mm)            | 30                      |
| Plate dimensions (mm)         | 106x86                  |
| Distance between holes (mm)   | 86/80x60                |
| Plate hole diameter (mm)      | 8                       |
| Offset (mm)                   | 64                      |
| Overall height (mm)           | 124                     |
| Load                          | 300                     |
| Unit Weight of the wheel (kg) | 1.24                    |
| Volume (cm³)                  | 1888                    |

# CAD

To visualize the image with higher resolution and more technical details, please access to the CAD section