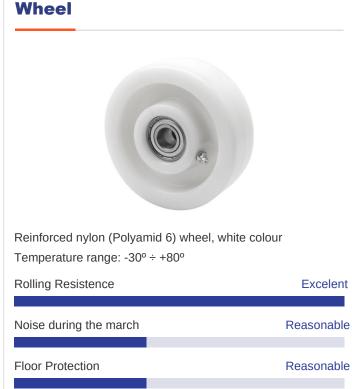

# **Technical Data**

| Housing Type                  | Swivel                  |
|-------------------------------|-------------------------|
| Fitting Type                  | Plate                   |
| Braking System                | Wheel Brake And<br>Fork |
| Material                      | Nylon(Polyamide<br>6)   |
| Bearing                       | Plain                   |
| Diameter (mm)                 | 80                      |
| Width of tyre (mm)            | 30                      |
| Plate dimensions (mm)         | 106x86                  |
| Distance between holes (mm)   | 86/80x60                |
| Plate hole diameter (mm)      | 8                       |
| Offset (mm)                   | 64                      |
| Overall height (mm)           | 124                     |
| Load                          | 300                     |
| Unit Weight of the wheel (kg) | 1.24                    |
| Volume (cm³)                  | 1888                    |