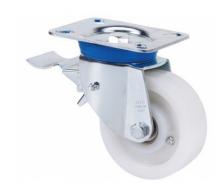

# **TV SERIES-FT 2-1819**

EAN 8422202218199

Reinforced nylon castors, especially indicated to support high-loads up to 300kg (661lb).

It is used in: internal logistics tools, repair shops, tool trolleys, internal logistics, mobile platforms, transport tools, elevating platforms, food industry, transport carts, logistics for military missions material, ladders, packaging machines, conveyor belts, light machinery for the construction, elevating tables, boilers, cabinetmaker's, locksmith's, metalworks, agricultural farms, meat industry, textile and sport centres.

Mainly used in the industrial sector, aeronautic sector and automobile factories.

Suitable for mechanical engineering projects by draftsmen and project executors

FT: castors especially indicated for food and chemical industry applications. Does not leave marks on floor. Reinforced. High resistance to impacts and collisions.

# **Technical Data**

| Housing Type                  | Swivel                  |
|-------------------------------|-------------------------|
| Fitting Type                  | Plate                   |
| Braking System                | Wheel Brake And<br>Fork |
| Material                      | Nylon(Polyamide<br>6)   |
| Bearing                       | Plain                   |
| Diameter (mm)                 | 80                      |
| Width of tyre (mm)            | 30                      |
| Plate dimensions (mm)         | 106x86                  |
| Distance between holes (mm)   | 86/80x60                |
| Plate hole diameter (mm)      | 8                       |
| Offset (mm)                   | 64                      |
| Overall height (mm)           | 124                     |
| Load                          | 300                     |
| Unit Weight of the wheel (kg) | 1.24                    |
| Volume (cm³)                  | 1888                    |