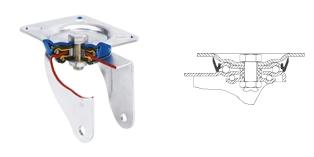

### **Brackets**

Manufactured with pressed steel up to 5 mm. Highly rustresistant double-chrome coating. Double ball bearing reinforced with hardened ball races. Dust-proof in the sealing swivel head. Manufactured to European standard EN 12532.