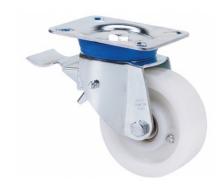

## **TV SERIES-FT 2-1820**

EAN 8422202218205

Reinforced nylon castors, especially indicated to support high-loads up to 400kg (882lb).

It is used in: internal logistics tools, repair shops, tool trolleys, internal logistics, mobile platforms, transport tools, elevating platforms, food industry, transport carts, logistics for military missions material, ladders, packaging machines, conveyor belts, light machinery for the construction, elevating tables, boilers, cabinetmaker's, locksmith's, metalworks, agricultural farms, meat industry, textile and sport centres.

Mainly used in the industrial sector, aeronautic sector and automobile factories

Suitable for mechanical engineering projects by draftsmen and project executors

FT: castors especially indicated for food and chemical industry applications. Does not leave marks on floor. Reinforced. High resistance to impacts and collisions.

### **Technical Data**

| Housing Type                  | Swivel                  |
|-------------------------------|-------------------------|
| Fitting Type                  | Plate                   |
| Braking System                | Wheel Brake And<br>Fork |
| Material                      | Nylon(Polyamide<br>6)   |
| Bearing                       | Plain                   |
| Diameter (mm)                 | 100                     |
| Width of tyre (mm)            | 32                      |
| Plate dimensions (mm)         | 106x86                  |
| Distance between holes (mm)   | 86/80×60                |
| Plate hole diameter (mm)      | 8                       |
| Offset (mm)                   | 81                      |
| Overall height (mm)           | 140                     |
| Load                          | 400                     |
| Unit Weight of the wheel (kg) | 1.407                   |
| Volume (cm³)                  | 2336                    |