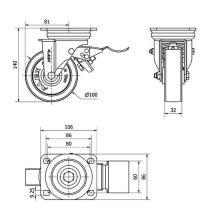

### **Technical Data**

| Housing Type                  | Swivel                  |
|-------------------------------|-------------------------|
| Fitting Type                  | Plate                   |
| Braking System                | Wheel Brake And<br>Fork |
| Material                      | Nylon(Polyamide<br>6)   |
| Bearing                       | Plain                   |
| Diameter (mm)                 | 100                     |
| Width of tyre (mm)            | 32                      |
| Plate dimensions (mm)         | 106x86                  |
| Distance between holes (mm)   | 86/80×60                |
| Plate hole diameter (mm)      | 8                       |
| Offset (mm)                   | 81                      |
| Overall height (mm)           | 140                     |
| Load                          | 400                     |
| Unit Weight of the wheel (kg) | 1.407                   |
| Volume (cm³)                  | 2336                    |