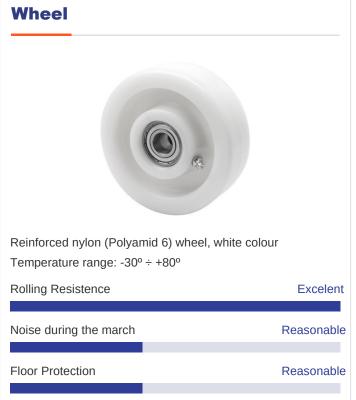

### **Technical Data**

| Housing Type                  | Swivel                  |
|-------------------------------|-------------------------|
| Fitting Type                  | Plate                   |
| Braking System                | Wheel Brake And<br>Fork |
| Material                      | Nylon(Polyamide<br>6)   |
| Bearing                       | Plain                   |
| Diameter (mm)                 | 100                     |
| Width of tyre (mm)            | 32                      |
| Plate dimensions (mm)         | 106x86                  |
| Distance between holes (mm)   | 86/80×60                |
| Plate hole diameter (mm)      | 8                       |
| Offset (mm)                   | 81                      |
| Overall height (mm)           | 140                     |
| Load                          | 400                     |
| Unit Weight of the wheel (kg) | 1.407                   |
| Volume (cm³)                  | 2336                    |