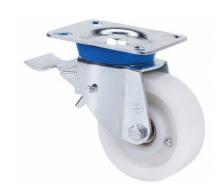

### **TV SERIES-FT 2-1821**

EAN 8422202218212

Reinforced nylon castors, especially indicated to support high-loads up to 400kg (882lb).

It is used in: internal logistics tools, repair shops, tool trolleys, internal logistics, mobile platforms, transport tools, elevating platforms, food industry, transport carts, logistics for military missions material, ladders, packaging machines, conveyor belts, light machinery for the construction, elevating tables, boilers, cabinetmaker's, locksmith's, metalworks, agricultural farms, meat industry, textile and sport centres.

Mainly used in the industrial sector, aeronautic sector and automobile factories.

Suitable for mechanical engineering projects by draftsmen and project executors

FT: castors especially indicated for food and chemical industry applications. Does not leave marks on floor. Reinforced. High resistance to impacts and collisions.

#### **Brackets**

Manufactured with pressed steel up to 5 mm. Highly rustresistant double-chrome coating. Double ball bearing reinforced with hardened ball races. Dust-proof in the sealing swivel head. Manufactured to European standard EN 12532.