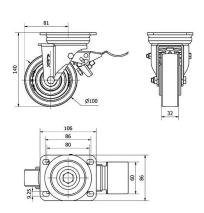

#### **Technical Data**

| Housing Type                  | Swivel                  |
|-------------------------------|-------------------------|
| Fitting Type                  | Plate                   |
| Braking System                | Wheel Brake And<br>Fork |
| Material                      | Nylon(Polyamide<br>6)   |
| Bearing                       | Ball                    |
| Diameter (mm)                 | 100                     |
| Width of tyre (mm)            | 32                      |
| Plate dimensions (mm)         | 106x86                  |
| Distance between holes (mm)   | 86/80×60                |
| Plate hole diameter (mm)      | 8                       |
| Offset (mm)                   | 81                      |
| Overall height (mm)           | 140                     |
| Load                          | 400                     |
| Unit Weight of the wheel (kg) | 1.582                   |
| Volume (cm³)                  | 2336                    |