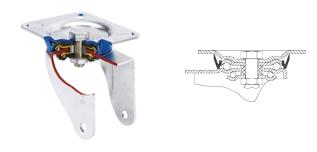

#### **Brackets**

Manufactured with pressed steel up to 5 mm. Highly rustresistant double-chrome coating. Double ball bearing reinforced with hardened ball races. Dust-proof in the sealing swivel head. Manufactured to European standard EN 12532.