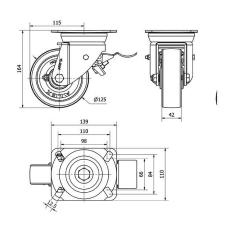

#### **Technical Data**

| Housing Type                  | Swivel                  |
|-------------------------------|-------------------------|
| Fitting Type                  | Plate                   |
| Braking System                | Wheel Brake And<br>Fork |
| Material                      | Nylon(Polyamide<br>6)   |
| Bearing                       | Plain                   |
| Diameter (mm)                 | 125                     |
| Width of tyre (mm)            | 42                      |
| Plate dimensions (mm)         | 139x110                 |
| Distance between holes (mm)   | 105x80                  |
| Plate hole diameter (mm)      | 10                      |
| Offset (mm)                   | 115                     |
| Overall height (mm)           | 164                     |
| Load                          | 600                     |
| Unit Weight of the wheel (kg) | 2.46                    |
| Volume (cm³)                  | 4095                    |

### CAD

To visualize the image with higher resolution and more technical details, please access to the CAD section