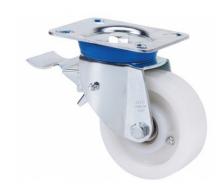

## **TV SERIES-FT 2-1822**

EAN 8422202218229

Reinforced nylon castors, especially indicated to support high-loads up to 600kg (1323lb).

It is used in: internal logistics tools, repair shops, tool trolleys, internal logistics, mobile platforms, transport tools, elevating platforms, food industry, transport carts, logistics for military missions material, ladders, packaging machines, conveyor belts, light machinery for the construction, elevating tables, boilers, cabinetmaker's, locksmith's, metalworks, agricultural farms, meat industry, textile and sport centres.

Mainly used in the industrial sector, aeronautic sector and automobile factories

Suitable for mechanical engineering projects by draftsmen and project executors

FT: castors especially indicated for food and chemical industry applications. Does not leave marks on floor. Reinforced. High resistance to impacts and collisions.

#### **Technical Data**

| Housing Type                  | Swivel                  |
|-------------------------------|-------------------------|
| Fitting Type                  | Plate                   |
| Braking System                | Wheel Brake And<br>Fork |
| Material                      | Nylon(Polyamide<br>6)   |
| Bearing                       | Plain                   |
| Diameter (mm)                 | 125                     |
| Width of tyre (mm)            | 42                      |
| Plate dimensions (mm)         | 139x110                 |
| Distance between holes (mm)   | 105x80                  |
| Plate hole diameter (mm)      | 10                      |
| Offset (mm)                   | 115                     |
| Overall height (mm)           | 164                     |
| Load                          | 600                     |
| Unit Weight of the wheel (kg) | 2.46                    |
| Volume (cm³)                  | 4095                    |