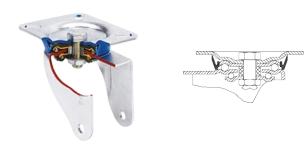

#### **Brackets**

Manufactured with pressed steel up to 5 mm. Highly rustresistant double-chrome coating. Double ball bearing reinforced with hardened ball races. Dust-proof in the sealing swivel head. Manufactured to European standard EN 12532.