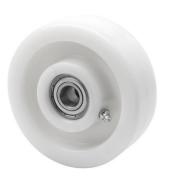

# Wheel

Reinforced nylon (Polyamid 6) wheel, white colour Temperature range:  $-30^{\circ} \div +80^{\circ}$ 

Rolling Resistence Excelent

Noise during the march Reasonable

Floor Protection Reasonable