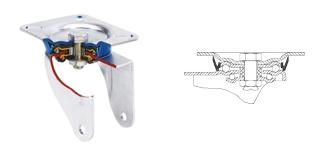

# **Brackets**

Manufactured with pressed steel up to 5 mm. Highly rustresistant double-chrome coating. Double ball bearing reinforced with hardened ball races. Dust-proof in the sealing swivel head. Manufactured to European standard EN 12532.