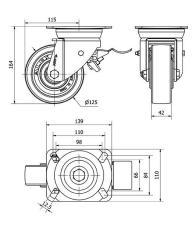

# **Technical Data**

| Housing Type                  | Swivel                  |
|-------------------------------|-------------------------|
| Fitting Type                  | Plate                   |
| Braking System                | Wheel Brake And<br>Fork |
| Material                      | Nylon(Polyamide<br>6)   |
| Bearing                       | Ball                    |
| Diameter (mm)                 | 125                     |
| Width of tyre (mm)            | 42                      |
| Plate dimensions (mm)         | 139x110                 |
| Distance between holes (mm)   | 105x80                  |
| Plate hole diameter (mm)      | 10                      |
| Offset (mm)                   | 115                     |
| Overall height (mm)           | 164                     |
| Load                          | 600                     |
| Unit Weight of the wheel (kg) | 2.52                    |
| Volume (cm³)                  | 4095                    |