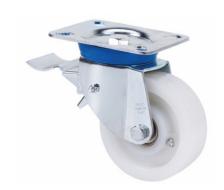

# **Technical Data**

| Housing Type                  | Swivel                  |
|-------------------------------|-------------------------|
| Fitting Type                  | Plate                   |
| Braking System                | Wheel Brake And<br>Fork |
| Material                      | Nylon(Polyamide<br>6)   |
| Bearing                       | Ball                    |
| Diameter (mm)                 | 125                     |
| Width of tyre (mm)            | 42                      |
| Plate dimensions (mm)         | 139x110                 |
| Distance between holes (mm)   | 105x80                  |
| Plate hole diameter (mm)      | 10                      |
| Offset (mm)                   | 115                     |
| Overall height (mm)           | 164                     |
| Load                          | 600                     |
| Unit Weight of the wheel (kg) | 2.52                    |
| Volume (cm³)                  | 4095                    |

# **Brackets**

Manufactured with pressed steel up to 5 mm. Highly rustresistant double-chrome coating. Double ball bearing reinforced with hardened ball races. Dust-proof in the sealing swivel head. Manufactured to European standard EN 12532.