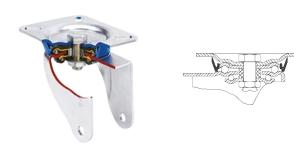

### **Brackets**

Manufactured with pressed steel up to 5 mm. Highly rustresistant double-chrome coating. Double ball bearing reinforced with hardened ball races. Dust-proof in the sealing swivel head. Manufactured to European standard EN 12532.