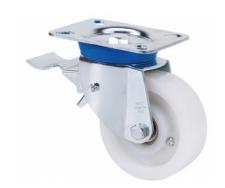

# **TV SERIES-FT 2-1824**

EAN 8422202218243

Reinforced nylon castors, especially indicated to support high-loads up to 700kg (1543lb).

It is used in: internal logistics tools, repair shops, tool trolleys, internal logistics, mobile platforms, transport tools, elevating platforms, food industry, transport carts, logistics for military missions material, ladders, packaging machines, conveyor belts, light machinery for the construction, elevating tables, boilers, cabinetmaker's, locksmith's, metalworks, agricultural farms, meat industry, textile and sport centres.

### **Technical Data**

| Housing Type                  | Swivel                  |
|-------------------------------|-------------------------|
| Fitting Type                  | Plate                   |
| Braking System                | Wheel Brake And<br>Fork |
| Material                      | Nylon(Polyamide<br>6)   |
| Bearing                       | Plain                   |
| Diameter (mm)                 | 150                     |
| Width of tyre (mm)            | 42                      |
| Plate dimensions (mm)         | 139x110                 |
| Distance between holes (mm)   | 105x80                  |
| Plate hole diameter (mm)      | 10                      |
| Offset (mm)                   | 133                     |
| Overall height (mm)           | 188                     |
| Load                          | 700                     |
| Unit Weight of the wheel (kg) | 2.75                    |
| Volume (cm³)                  | 5067                    |

### **Brackets**

Manufactured with pressed steel up to 5 mm. Highly rustresistant double-chrome coating. Double ball bearing reinforced with hardened ball races. Dust-proof in the sealing swivel head. Manufactured to European standard EN 12532.