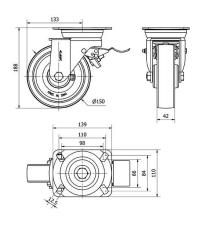

### **Technical Data**

| Housing Type                  | Swivel                  |
|-------------------------------|-------------------------|
| Fitting Type                  | Plate                   |
| Braking System                | Wheel Brake And<br>Fork |
| Material                      | Nylon(Polyamide<br>6)   |
| Bearing                       | Plain                   |
| Diameter (mm)                 | 150                     |
| Width of tyre (mm)            | 42                      |
| Plate dimensions (mm)         | 139x110                 |
| Distance between holes (mm)   | 105x80                  |
| Plate hole diameter (mm)      | 10                      |
| Offset (mm)                   | 133                     |
| Overall height (mm)           | 188                     |
| Load                          | 700                     |
| Unit Weight of the wheel (kg) | 2.75                    |
| Volume (cm³)                  | 5067                    |

## CAD

To visualize the image with higher resolution and more technical details, please access to the CAD section