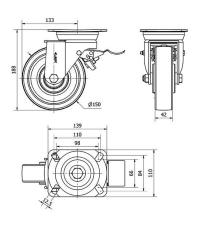

### **Technical Data**

| Housing Type                  | Swivel                  |
|-------------------------------|-------------------------|
| Fitting Type                  | Plate                   |
| Braking System                | Wheel Brake And<br>Fork |
| Material                      | Nylon(Polyamide<br>6)   |
| Bearing                       | Ball                    |
| Diameter (mm)                 | 150                     |
| Width of tyre (mm)            | 42                      |
| Plate dimensions (mm)         | 139x110                 |
| Distance between holes (mm)   | 105x80                  |
| Plate hole diameter (mm)      | 10                      |
| Offset (mm)                   | 133                     |
| Overall height (mm)           | 188                     |
| Load                          | 700                     |
| Unit Weight of the wheel (kg) | 2.9                     |
| Volume (cm³)                  | 5067                    |