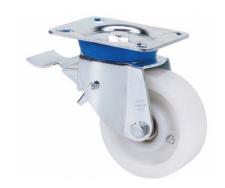

# **TV SERIES-FT 2-1825**

EAN 8422202218250

Reinforced nylon castors, especially indicated to support high-loads up to 700kg (1543lb).

It is used in: internal logistics tools, repair shops, tool trolleys, internal logistics, mobile platforms, transport tools, elevating platforms, food industry, transport carts, logistics for military missions material, ladders, packaging machines, conveyor belts, light machinery for the construction, elevating tables, boilers, cabinetmaker's, locksmith's, metalworks, agricultural farms, meat industry, textile and sport centres.

Mainly used in the industrial sector, aeronautic sector and automobile factories.

Suitable for mechanical engineering projects by draftsmen and project executors

FT: castors especially indicated for food and chemical industry applications. Does not leave marks on floor. Reinforced. High resistance to impacts and collisions.

### **Technical Data**

| Housing Type                  | Swivel                  |
|-------------------------------|-------------------------|
| Fitting Type                  | Plate                   |
| Braking System                | Wheel Brake And<br>Fork |
| Material                      | Nylon(Polyamide<br>6)   |
| Bearing                       | Ball                    |
| Diameter (mm)                 | 150                     |
| Width of tyre (mm)            | 42                      |
| Plate dimensions (mm)         | 139x110                 |
| Distance between holes (mm)   | 105x80                  |
| Plate hole diameter (mm)      | 10                      |
| Offset (mm)                   | 133                     |
| Overall height (mm)           | 188                     |
| Load                          | 700                     |
| Unit Weight of the wheel (kg) | 2.9                     |
| Volume (cm³)                  | 5067                    |