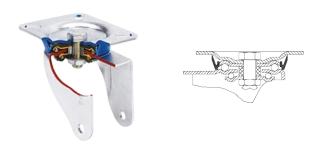

### **Brackets**

Manufactured with pressed steel up to 5 mm. Highly rustresistant double-chrome coating. Double ball bearing reinforced with hardened ball races. Dust-proof in the sealing swivel head. Manufactured to European standard EN 12532.