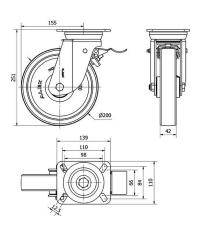

### **Technical Data**

| Housing Type                  | Swivel                  |
|-------------------------------|-------------------------|
| Fitting Type                  | Plate                   |
| Braking System                | Wheel Brake And<br>Fork |
| Material                      | Nylon(Polyamide<br>6)   |
| Bearing                       | Plain                   |
| Diameter (mm)                 | 200                     |
| Width of tyre (mm)            | 42                      |
| Plate dimensions (mm)         | 139x110                 |
| Distance between holes (mm)   | 105x80                  |
| Plate hole diameter (mm)      | 10                      |
| Offset (mm)                   | 155                     |
| Overall height (mm)           | 251                     |
| Load                          | 800                     |
| Unit Weight of the wheel (kg) | 3.52                    |
| Volume (cm³)                  | 7372                    |