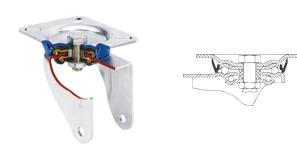

### **Brackets**

Manufactured with pressed steel up to 5 mm. Highly rustresistant double-chrome coating. Double ball bearing reinforced with hardened ball races. Dust-proof in the sealing swivel head. Manufactured to European standard EN 12532.