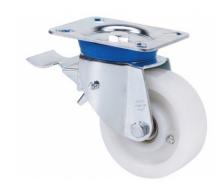

## **TV SERIES-FT 2-1828**

EAN 8422202218281

Reinforced nylon castors, especially indicated to support high-loads up to 800kg (1764lb).

It is used in: internal logistics tools, repair shops, tool trolleys, internal logistics, mobile platforms, transport tools, elevating platforms, food industry, transport carts, logistics for military missions material, ladders, packaging machines, conveyor belts, light machinery for the construction, elevating tables, boilers, cabinetmaker's, locksmith's, metalworks, agricultural farms, meat industry, textile and sport centres.

Mainly used in the industrial sector, aeronautic sector and automobile factories.

Suitable for mechanical engineering projects by draftsmen and project executors

FT: castors especially indicated for food and chemical industry applications. Does not leave marks on floor. Reinforced. High resistance to impacts and collisions.

### **Technical Data**

| Housing Type                  | Swivel                  |
|-------------------------------|-------------------------|
| Fitting Type                  | Plate                   |
| Braking System                | Wheel Brake And<br>Fork |
| Material                      | Nylon(Polyamide<br>6)   |
| Bearing                       | Plain                   |
| Diameter (mm)                 | 200                     |
| Width of tyre (mm)            | 42                      |
| Plate dimensions (mm)         | 139x110                 |
| Distance between holes (mm)   | 105x80                  |
| Plate hole diameter (mm)      | 10                      |
| Offset (mm)                   | 155                     |
| Overall height (mm)           | 251                     |
| Load                          | 800                     |
| Unit Weight of the wheel (kg) | 3.52                    |
| Volume (cm³)                  | 7372                    |