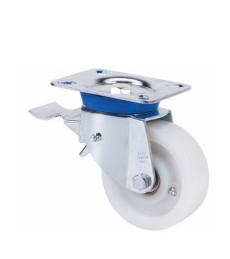

## TV SERIES-FT 2-1829

EAN 8422202218298

Reinforced nylon castors, especially indicated to support high-loads up to 800kg (1764lb).

professional

It is used in: internal logistics tools, repair shops, tool trolleys, internal logistics, mobile platforms, transport tools, elevating platforms, food industry, transport carts, logistics for military missions material, ladders, packaging machines, conveyor belts, light machinery for the construction, elevating tables, boilers, cabinetmaker's, locksmith's, metalworks, agricultural farms, meat industry, textile and sport centres.

#### **Technical Data**

| Housing Type                  | Swivel                  |
|-------------------------------|-------------------------|
| Fitting Type                  | Plate                   |
| Braking System                | Wheel Brake And<br>Fork |
| Material                      | Nylon(Polyamide<br>6)   |
| Bearing                       | Ball                    |
| Diameter (mm)                 | 200                     |
| Width of tyre (mm)            | 42                      |
| Plate dimensions (mm)         | 139x110                 |
| Distance between holes (mm)   | 105x80                  |
| Plate hole diameter (mm)      | 10                      |
| Offset (mm)                   | 155                     |
| Overall height (mm)           | 251                     |
| Load                          | 800                     |
| Unit Weight of the wheel (kg) | 3.52                    |
| Volume (cm³)                  | 7372                    |