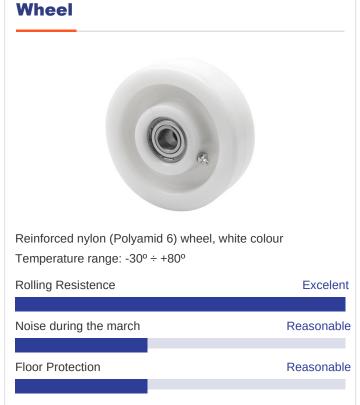

#### **Technical Data**

| Housing Type                  | Swivel                  |
|-------------------------------|-------------------------|
| Fitting Type                  | Plate                   |
| Braking System                | Wheel Brake And<br>Fork |
| Material                      | Nylon(Polyamide<br>6)   |
| Bearing                       | Ball                    |
| Diameter (mm)                 | 200                     |
| Width of tyre (mm)            | 42                      |
| Plate dimensions (mm)         | 139x110                 |
| Distance between holes (mm)   | 105x80                  |
| Plate hole diameter (mm)      | 10                      |
| Offset (mm)                   | 155                     |
| Overall height (mm)           | 251                     |
| Load                          | 800                     |
| Unit Weight of the wheel (kg) | 3.52                    |
| Volume (cm³)                  | 7372                    |