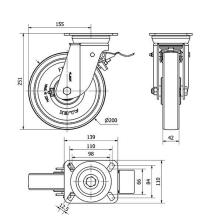

#### **Technical Data**

| Housing Type                  | Swivel                  |
|-------------------------------|-------------------------|
| Fitting Type                  | Plate                   |
| Braking System                | Wheel Brake And<br>Fork |
| Material                      | Nylon(Polyamide<br>6)   |
| Bearing                       | Ball                    |
| Diameter (mm)                 | 200                     |
| Width of tyre (mm)            | 42                      |
| Plate dimensions (mm)         | 139x110                 |
| Distance between holes (mm)   | 105x80                  |
| Plate hole diameter (mm)      | 10                      |
| Offset (mm)                   | 155                     |
| Overall height (mm)           | 251                     |
| Load                          | 800                     |
| Unit Weight of the wheel (kg) | 3.52                    |
| Volume (cm³)                  | 7372                    |