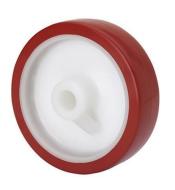

# **ZV SERIES-POL 2-2360**

EAN 8422202223605

Castors with white polypropylene centre and brown cast polyurethane tyre with a hardness of 95° Shore A. Especially indicated to support high-loads up to 100kg (221lb).

# Wheel

Brown polyurethane tyre on white polypropylene centre.90° shore  $\ensuremath{\mathsf{A}}$ 

Temperature range:  $-25^{\circ} \div +80^{\circ}$ 

Floor Protection

Rolling Resistence Very Good

Noise during the march Very Good