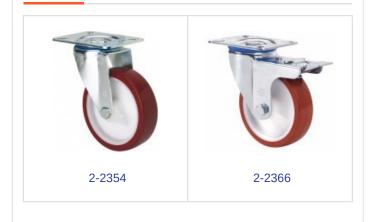

| 80            |
| Width of tyre (mm)            | 32            |
| Plate dimensions (mm)         | 107x86        |
| Distance between holes (mm)   | 80x60         |
| Plate hole diameter (mm)      | 8             |
| Overall height (mm)           | 110           |
| Load                          | 100           |
| Unit Weight of the wheel (kg) | 0.45          |
| Volume (cm³)                  | 1012          |

## CAD



To visualize the image with higher resolution and more technical details, please access to the CAD section



Very Good

#### **Brackets**





Made of pressed steel up to 4 mm. Finish: zinc plated finish. Double ball bearing in the swivel head. Universal model for medium-duty loads. Manufactured to European standards EN 12530/12532.

# **Similar products**



# Wheel



Brown polyurethane tyre on white polypropylene centre.90° shore  $\ensuremath{\mathsf{A}}$ 

Temperature range:  $-25^{\circ} \div +80^{\circ}$ 

Floor Protection

Rolling Resistence Very Good

Noise during the march Very Good