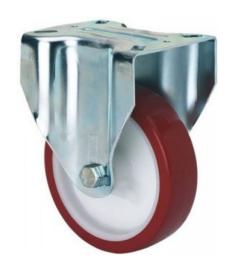

# **ZV SERIES-POL 2-2360**

EAN 8422202223605

Castors with white polypropylene centre and brown cast polyurethane tyre with a hardness of 95° Shore A. Especially indicated to support high-loads up to 100kg (221lb).

## **Technical Data**

| Housing Type                  | Fixed         |
|-------------------------------|---------------|
| Fitting Type                  | Plate         |
| Braking System                | Without Brake |
| Material                      | Polyurethane  |
| Hardness of tread             | 95° SHORE A   |
| Bearing                       | Plain         |
| Diameter (mm)                 | 80            |
| Width of tyre (mm)            | 32            |
| Plate dimensions (mm)         | 107x86        |
| Distance between holes (mm)   | 80x60         |
| Plate hole diameter (mm)      | 8             |
| Overall height (mm)           | 110           |
| Load                          | 100           |
| Unit Weight of the wheel (kg) | 0.45          |
| Volume (cm³)                  | 1012          |

#### **Brackets**

Made of pressed steel up to 4 mm. Finish: zinc plated finish. Double ball bearing in the swivel head. Universal model for medium-duty loads. Manufactured to European standards EN 12530/12532.