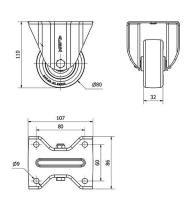

## **Technical Data**

| Housing Type                  | Fixed         |
|-------------------------------|---------------|
| Fitting Type                  | Plate         |
| Braking System                | Without Brake |
| Material                      | Polyurethane  |
| Hardness of tread             | 95° SHORE A   |
| Bearing                       | Plain         |
| Diameter (mm)                 | 80            |
| Width of tyre (mm)            | 32            |
| Plate dimensions (mm)         | 107x86        |
| Distance between holes (mm)   | 80x60         |
| Plate hole diameter (mm)      | 8             |
| Overall height (mm)           | 110           |
| Load                          | 100           |
| Unit Weight of the wheel (kg) | 0.45          |
| Volume (cm³)                  | 1012          |