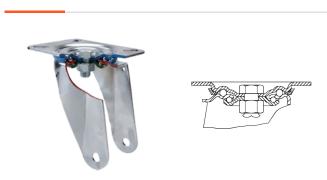

## **Brackets**

Made of pressed steel up to 4 mm. Finish: zinc plated finish. Double ball bearing in the swivel head. Universal model for medium-duty loads. Manufactured to European standards EN 12530/12532.