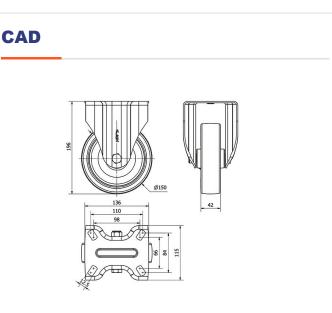

#### **Technical Data**

| Housing Type                  | Fixed         |
|-------------------------------|---------------|
| Fitting Type                  | Plate         |
| Braking System                | Without Brake |
| Material                      | Polyurethane  |
| Hardness of tread             | 95° SHORE A   |
| Bearing                       | Plain         |
| Diameter (mm)                 | 150           |
| Width of tyre (mm)            | 42            |
| Plate dimensions (mm)         | 136x116       |
| Distance between holes (mm)   | 105x80        |
| Plate hole diameter (mm)      | 10            |
| Overall height (mm)           | 196           |
| Load                          | 250           |
| Unit Weight of the wheel (kg) | 1.5           |
| Volume (cm³)                  | 3805          |

To visualize the image with higher resolution and more technical details, please access to the CAD section