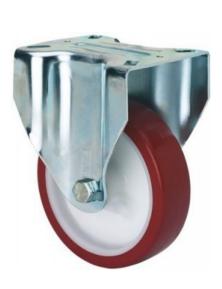

## **ZV SERIES-POL 2-2364**

EAN 8422202223643

Castors with white polypropylene centre and brown cast polyurethane tyre with a hardness of 95° Shore A. Especially indicated to support high-loads up to 250kg (551lb).

#### **Technical Data**

| Housing Type                  | Fixed         |
|-------------------------------|---------------|
| Fitting Type                  | Plate         |
| Braking System                | Without Brake |
| Material                      | Polyurethane  |
| Hardness of tread             | 95° SHORE A   |
| Bearing                       | Plain         |
| Diameter (mm)                 | 150           |
| Width of tyre (mm)            | 42            |
| Plate dimensions (mm)         | 136x116       |
| Distance between holes (mm)   | 105x80        |
| Plate hole diameter (mm)      | 10            |
| Overall height (mm)           | 196           |
| Load                          | 250           |
| Unit Weight of the wheel (kg) | 1.5           |
| Volume (cm³)                  | 3805          |