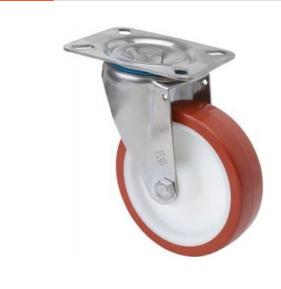

# **ZVI SERIES-POL 2-2416**

EAN 8422202224169

Injected polyurethane castors with stainless steel (AISI 304) components. Especially indicated to support high-loads up to 100kg (221lb).

It is used in: outdoor areas, food trolleys, canteens, dining rooms, restaurants, food industry, logistics for military missions material, packaging machines, conveyor belts, stainless steel constructions, light machinery for the construction, containers, roll containers, transport cages, poultry farms, chemical industry, food chains, fridges, freezer cabinets and freezers.

### **Technical Data**

| Housing Type                  | Swivel        |
|-------------------------------|---------------|
| Fitting Type                  | Plate         |
| Braking System                | Without Brake |
| Material                      | Polyurethane  |
| Hardness of tread             | 95° SHORE A   |
| Bearing                       | Plain         |
| Diameter (mm)                 | 80            |
| Width of tyre (mm)            | 32            |
| Plate dimensions (mm)         | 105x80        |
| Distance between holes (mm)   | 86/80x60      |
| Plate hole diameter (mm)      | 8             |
| Offset (mm)                   | 77            |
| Overall height (mm)           | 110           |
| Load                          | 100           |
| Unit Weight of the wheel (kg) | 0.54          |
| Volume (cm <sup>3</sup> )     | 1140          |
|                               |               |

#### Wheel

Brown polyure thane tyre on white polypropylene centre.90° shore  $\ensuremath{\mathsf{A}}$ 

Temperature range:  $-25^{\circ} \div +80^{\circ}$ 

| Rolling Resistence     | Very Good |
|------------------------|-----------|
| Noise during the march | Very Good |
| Floor Protection       | Very Good |