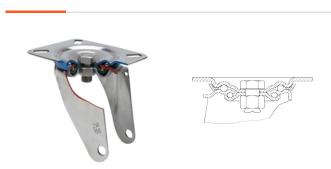

### **Brackets**

Made of high-quality pressed stainless steel (AISI 304) up to 3 mm. Bracket made completely of stainless steel, corrosion-free, resistant to petrol, diesel,oils and grease. Manufactured to European standards EN 12530/12532.