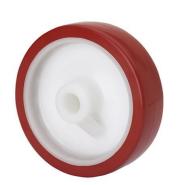

#### Wheel

Brown polyure thane tyre on white polypropylene centre.90° shore  $\ensuremath{\mathsf{A}}$ 

Temperature range:  $-25^{\circ} \div +80^{\circ}$ 

| Rolling Resistence     | Very Good |
|------------------------|-----------|
| Noise during the march | Very Good |
| Floor Protection       | Very Good |