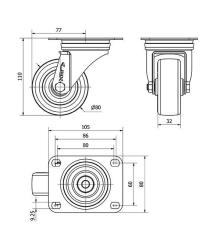

### **Technical Data**

| Housing Type                  | Swivel        |
|-------------------------------|---------------|
| Fitting Type                  | Plate         |
| Braking System                | Without Brake |
| Material                      | Polyurethane  |
| Hardness of tread             | 95° SHORE A   |
| Bearing                       | Plain         |
| Diameter (mm)                 | 80            |
| Width of tyre (mm)            | 32            |
| Plate dimensions (mm)         | 105x80        |
| Distance between holes (mm)   | 86/80x60      |
| Plate hole diameter (mm)      | 8             |
| Offset (mm)                   | 77            |
| Overall height (mm)           | 110           |
| Load                          | 100           |
| Unit Weight of the wheel (kg) | 0.54          |
| Volume (cm <sup>3</sup> )     | 1140          |
|                               |               |

## CAD

To visualize the image with higher resolution and more technical details, please access to the CAD section