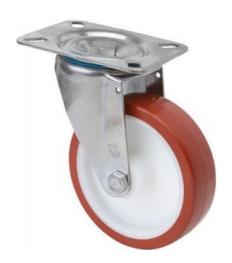

#### **ZVI SERIES-POL 2-2420**

EAN 8422202224206

Injected polyurethane castors with stainless steel (AISI 304) components. Especially indicated to support high-loads up to 250kg (551lb).

It is used in: outdoor areas, food trolleys, canteens, dining rooms, restaurants, food industry, logistics for military missions material, packaging machines, conveyor belts, stainless steel constructions, light machinery for the construction, containers, roll containers, transport cages, poultry farms, chemical industry, food chains, fridges, freezer cabinets and freezers.

Suitable for mechanical engineering projects by craftsmen and project executors.

POL: long useful life. High resistance to oils and grease. Noiseless, clean and undeformable.

## **Technical Data**

| Housing Type                  | Swivel        |
|-------------------------------|---------------|
| Fitting Type                  | Plate         |
| Braking System                | Without Brake |
| Material                      | Polyurethane  |
| Hardness of tread             | 95° SHORE A   |
| Bearing                       | Plain         |
| Diameter (mm)                 | 150           |
| Width of tyre (mm)            | 42            |
| Plate dimensions (mm)         | 140x110       |
| Distance between holes (mm)   | 105x80        |
| Plate hole diameter (mm)      | 10            |
| Offset (mm)                   | 128           |
| Overall height (mm)           | 196           |
| Load                          | 250           |
| Unit Weight of the wheel (kg) | 1.56          |
| Volume (cm³)                  | 4269          |
|                               |               |