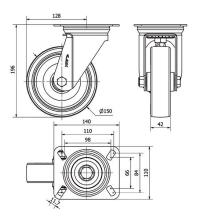

## **Technical Data**

| Housing Type                  | Swivel        |
|-------------------------------|---------------|
| Fitting Type                  | Plate         |
| Braking System                | Without Brake |
| Material                      | Polyurethane  |
| Hardness of tread             | 95° SHORE A   |
| Bearing                       | Plain         |
| Diameter (mm)                 | 150           |
| Width of tyre (mm)            | 42            |
| Plate dimensions (mm)         | 140x110       |
| Distance between holes (mm)   | 105x80        |
| Plate hole diameter (mm)      | 10            |
| Offset (mm)                   | 128           |
| Overall height (mm)           | 196           |
| Load                          | 250           |
| Unit Weight of the wheel (kg) | 1.56          |
| Volume (cm³)                  | 4269          |
|                               |               |

## **CAD**

To visualize the image with higher resolution and more technical details, please access to the CAD section