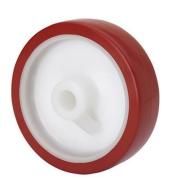

### Wheel

Brown polyurethane tyre on white polypropylene centre.90° shore  $\ensuremath{\mathsf{A}}$ 

Temperature range: -25° ÷ +80°

Rolling Resistence Very Good

Noise during the march Very Good

Floor Protection Very Good