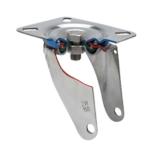

#### **Brackets**

Made of high-quality pressed stainless steel (AISI 304) up to 3 mm. Bracket made completely of stainless steel, corrosion-free, resistant to petrol, diesel,oils and grease. Manufactured to European standards EN 12530/12532.