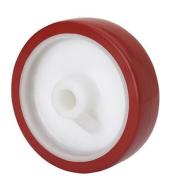

### Wheel

Brown polyurethane tyre on white polypropylene centre.90° shore  $\ensuremath{\mathsf{A}}$ 

Temperature range: -25° ÷ +80°

Rolling Resistence Very Good

Noise during the march Very Good

Floor Protection Very Good