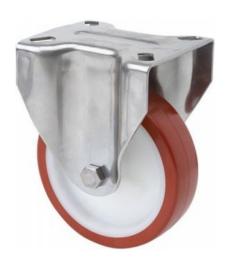

#### **ZVI SERIES-POL 2-2422**

EAN 8422202224220

Injected polyurethane castors with stainless steel (AISI 304) components. Especially indicated to support high-loads up to 100kg (221lb).

It is used in: outdoor areas, food trolleys, canteens, dining rooms, restaurants, food industry, logistics for military missions material, packaging machines, conveyor belts, stainless steel constructions, light machinery for the construction, containers, roll containers, transport cages, poultry farms, chemical industry, food chains, fridges, freezer cabinets and freezers.

Suitable for mechanical engineering projects by craftsmen and project executors.

POL: long useful life. High resistance to oils and grease. Noiseless, clean and undeformable.

#### **Brackets**

Made of high-quality pressed stainless steel (AISI 304) up to 3 mm. Bracket made completely of stainless steel, corrosion-free, resistant to petrol, diesel,oils and grease. Manufactured to European standards EN 12530/12532.