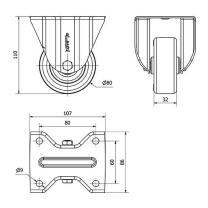

## **Technical Data**

| Housing Type                  | Fixed         |
|-------------------------------|---------------|
| Fitting Type                  | Plate         |
| Braking System                | Without Brake |
| Material                      | Polyurethane  |
| Hardness of tread             | 95° SHORE A   |
| Bearing                       | Plain         |
| Diameter (mm)                 | 80            |
| Width of tyre (mm)            | 32            |
| Plate dimensions (mm)         | 107x86        |
| Distance between holes (mm)   | 80x60         |
| Plate hole diameter (mm)      | 8             |
| Overall height (mm)           | 110           |
| Load                          | 100           |
| Unit Weight of the wheel (kg) | 0.435         |
| Volume (cm³)                  | 1012          |