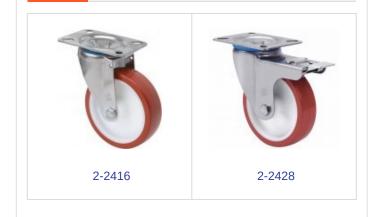

|
| Width of tyre (mm)            | 32            |
| Plate dimensions (mm)         | 107x86        |
| Distance between holes (mm)   | 80x60         |
| Plate hole diameter (mm)      | 8             |
| Overall height (mm)           | 110           |
| Load                          | 100           |
| Unit Weight of the wheel (kg) | 0.435         |
| Volume (cm³)                  | 1012          |

## **CAD**



To visualize the image with higher resolution and more technical details, please access to the CAD section



#### **Brackets**





Made of high-quality pressed stainless steel (AISI 304) up to 3 mm. Bracket made completely of stainless steel, corrosion-free, resistant to petrol, diesel,oils and grease. Manufactured to European standards EN 12530/12532.

# **Similar products**



### Wheel



Brown polyurethane tyre on white polypropylene centre.90° shore  $\ensuremath{\mathsf{A}}$ 

Temperature range: -25° ÷ +80°

Rolling Resistence Very Good

Noise during the march Very Good

Floor Protection Very Good