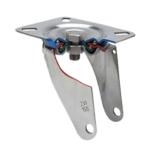

#### **Brackets**

Made of high-quality pressed stainless steel (AISI 304) up to 3 mm. Bracket made completely of stainless steel, corrosion-free, resistant to petrol, diesel,oils and grease. Manufactured to European standards EN 12530/12532.