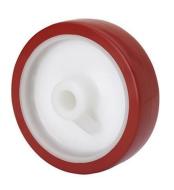

# Wheel

Brown polyurethane tyre on white polypropylene centre.90° shore  $\ensuremath{\mathsf{A}}$ 

Temperature range: -25° ÷ +80°

Floor Protection

Rolling Resistence Very Good

Noise during the march Very Good

Very Good