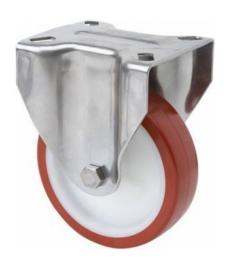

# **ZVI SERIES-POL 2-2427**

EAN 8422202224275

Injected polyurethane castors with stainless steel (AISI 304) components. Especially indicated to support high-loads up to 300kg (661lb).

It is used in: outdoor areas, food trolleys, canteens, dining rooms, restaurants, food industry, logistics for military missions material, packaging machines, conveyor belts, stainless steel constructions, light machinery for the construction, containers, roll containers, transport cages, poultry farms, chemical industry, food chains, fridges, freezer cabinets and freezers.

## **Technical Data**

| Housing Type                  | Fixed         |
|-------------------------------|---------------|
| Fitting Type                  | Plate         |
| Braking System                | Without Brake |
| Material                      | Polyurethane  |
| Hardness of tread             | 95° SHORE A   |
| Bearing                       | Plain         |
| Diameter (mm)                 | 200           |
| Width of tyre (mm)            | 50            |
| Plate dimensions (mm)         | 136x116       |
| Distance between holes (mm)   | 105x80        |
| Plate hole diameter (mm)      | 10            |
| Overall height (mm)           | 242           |
| Load                          | 300           |
| Unit Weight of the wheel (kg) | 2.04          |
| Volume (cm³)                  | 5614          |