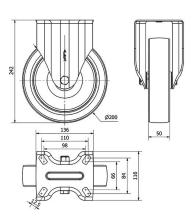

## **Technical Data**

| Housing Type                  | Fixed         |
|-------------------------------|---------------|
| Fitting Type                  | Plate         |
| Braking System                | Without Brake |
| Material                      | Polyurethane  |
| Hardness of tread             | 95° SHORE A   |
| Bearing                       | Plain         |
| Diameter (mm)                 | 200           |
| Width of tyre (mm)            | 50            |
| Plate dimensions (mm)         | 136x116       |
| Distance between holes (mm)   | 105x80        |
| Plate hole diameter (mm)      | 10            |
| Overall height (mm)           | 242           |
| Load                          | 300           |
| Unit Weight of the wheel (kg) | 2.04          |
| Volume (cm³)                  | 5614          |

## **CAD**

To visualize the image with higher resolution and more technical details, please access to the CAD section

1