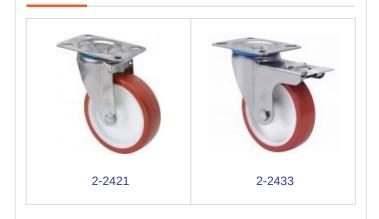

| Width of tyre (mm)            | 50            |
| Plate dimensions (mm)         | 136x116       |
| Distance between holes (mm)   | 105x80        |
| Plate hole diameter (mm)      | 10            |
| Overall height (mm)           | 242           |
| Load                          | 300           |
| Unit Weight of the wheel (kg) | 2.04          |
| Volume (cm³)                  | 5614          |

## **CAD**



To visualize the image with higher resolution and more technical details, please access to the CAD section

1



#### **Brackets**





Made of high-quality pressed stainless steel (AISI 304) up to 3 mm. Bracket made completely of stainless steel, corrosion-free, resistant to petrol, diesel,oils and grease. Manufactured to European standards EN 12530/12532.

# **Similar products**



# Wheel



Brown polyurethane tyre on white polypropylene centre.90° shore  $\ensuremath{\mathsf{A}}$ 

Temperature range: -25° ÷ +80°

Floor Protection

Rolling Resistence Very Good

Noise during the march Very Good

Very Good