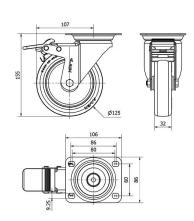

## **Technical Data**

| Housing Type                  | Swivel                  |
|-------------------------------|-------------------------|
| Fitting Type                  | Plate                   |
| Braking System                | Wheel Brake And<br>Fork |
| Material                      | Polyurethane            |
| Hardness of tread             | 95° SHORE A             |
| Bearing                       | Plain                   |
| Diameter (mm)                 | 125                     |
| Width of tyre (mm)            | 32                      |
| Plate dimensions (mm)         | 106x86                  |
| Distance between holes (mm)   | 86/80x60                |
| Plate hole diameter (mm)      | 8                       |
| Offset (mm)                   | 107                     |
| Overall height (mm)           | 155                     |
| Load                          | 200                     |
| Unit Weight of the wheel (kg) | 0.885                   |
| Volume (cm³)                  | 2493                    |

## **CAD**

To visualize the image with higher resolution and more technical details, please access to the CAD section