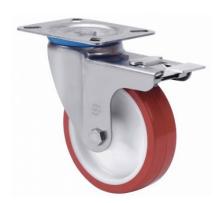

## **ZVI SERIES-POL 2-2431**

EAN 8422202224312

Injected polyurethane castors with stainless steel (AISI 304) components. Especially indicated to support high-loads up to 200kg (441lb).

It is used in: outdoor areas, food trolleys, canteens, dining rooms, restaurants, food industry, logistics for military missions material, packaging machines, conveyor belts, stainless steel constructions, light machinery for the construction, containers, roll containers, transport cages, poultry farms, chemical industry, food chains, fridges, freezer cabinets and freezers.

Suitable for mechanical engineering projects by craftsmen and project executors.

POL: long useful life. High resistance to oils and grease. Noiseless, clean and undeformable.

## **Technical Data**

| Housing Type                  | Swivel                  |
|-------------------------------|-------------------------|
| Fitting Type                  | Plate                   |
| Braking System                | Wheel Brake And<br>Fork |
| Material                      | Polyurethane            |
| Hardness of tread             | 95° SHORE A             |
| Bearing                       | Plain                   |
| Diameter (mm)                 | 125                     |
| Width of tyre (mm)            | 32                      |
| Plate dimensions (mm)         | 106x86                  |
| Distance between holes (mm)   | 86/80x60                |
| Plate hole diameter (mm)      | 8                       |
| Offset (mm)                   | 107                     |
| Overall height (mm)           | 155                     |
| Load                          | 200                     |
| Unit Weight of the wheel (kg) | 0.885                   |
| Volume (cm³)                  | 2493                    |