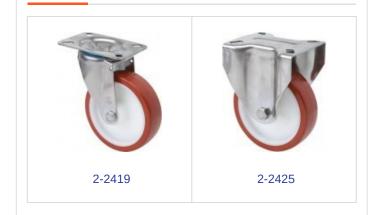

n holes (mm)   | 86/80x60                |
| Plate hole diameter (mm)      | 8                       |
| Offset (mm)                   | 107                     |
| Overall height (mm)           | 155                     |
| Load                          | 200                     |
| Unit Weight of the wheel (kg) | 0.885                   |
| Volume (cm³)                  | 2493                    |

## **CAD**



To visualize the image with higher resolution and more technical details, please access to the CAD section



#### **Brackets**





Made of high-quality pressed stainless steel (AISI 304) up to 3 mm. Bracket made completely of stainless steel, corrosion-free, resistant to petrol, diesel,oils and grease. Manufactured to European standards EN 12530/12532.

# **Similar products**



#### Wheel



Brown polyurethane tyre on white polypropylene centre.90° shore  $\ensuremath{\mathsf{A}}$ 

Temperature range: -25° ÷ +80°

Floor Protection

Rolling Resistence Very Good

Noise during the march Very Good

Very Good