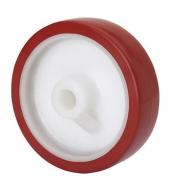

#### Wheel

Brown polyurethane tyre on white polypropylene centre.90° shore  $\ensuremath{\mathsf{A}}$ 

Temperature range: -25° ÷ +80°

Floor Protection

Rolling Resistence Very Good

Noise during the march Very Good

Very Good