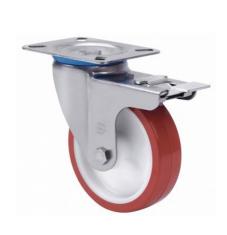

# ZVI SERIES-POL 2-2432

EAN 8422202224329

Injected polyurethane castors with stainless steel (AISI 304) components. Especially indicated to support high-loads up to 250kg (552lb).

It is used in: outdoor areas, food trolleys, canteens, dining rooms, restaurants, food industry, logistics for military missions material, packaging machines, conveyor belts, stainless steel constructions, light machinery for the construction, containers, roll containers, transport cages, poultry farms, chemical industry, food chains, fridges, freezer cabinets and freezers.

Suitable for mechanical engineering projects by craftsmen and project executors.

POL: long useful life. High resistance to oils and grease. Noiseless, clean and undeformable.

# Brown polyurethane tyre on white polypropylene centre.90°<br/>shore A<br/>Temperature range: -25° ÷ +80°Rolling ResistenceVery GoodNoise during the marchVery GoodFloor ProtectionVery Good

Wheel