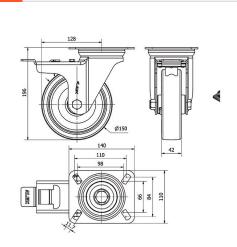

### **Technical Data**

| Housing Type                  | Swivel                  |
|-------------------------------|-------------------------|
| Fitting Type                  | Plate                   |
| Braking System                | Wheel Brake And<br>Fork |
| Material                      | Polyurethane            |
| Hardness of tread             | 95° SHORE A             |
| Bearing                       | Plain                   |
| Diameter (mm)                 | 150                     |
| Width of tyre (mm)            | 42                      |
| Plate dimensions (mm)         | 140x110                 |
| Distance between holes (mm)   | 105x80                  |
| Plate hole diameter (mm)      | 10                      |
| Offset (mm)                   | 128                     |
| Overall height (mm)           | 196                     |
| Load                          | 250                     |
| Unit Weight of the wheel (kg) | 1.96                    |
| Volume (cm <sup>3</sup> )     | 5218                    |
|                               |                         |