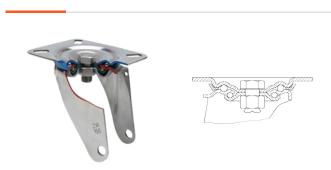

### **Brackets**

Made of high-quality pressed stainless steel (AISI 304) up to 3 mm. Bracket made completely of stainless steel, corrosion-free, resistant to petrol, diesel,oils and grease. Manufactured to European standards EN 12530/12532.