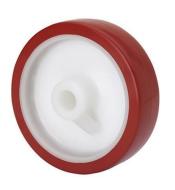

### Wheel

Brown polyurethane tyre on white polypropylene centre.90° shore  $\ensuremath{\mathsf{A}}$ 

Temperature range: -25° ÷ +80°

Floor Protection

Rolling Resistence Very Good

Noise during the march Very Good

Very Good