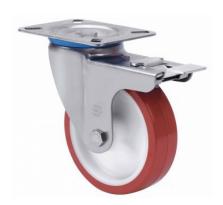

## **ZVI SERIES-POL 2-2433**

EAN 8422202224336

Injected polyurethane castors with stainless steel (AISI 304) components. Especially indicated to support high-loads up to 300kg (661lb).

It is used in: outdoor areas, food trolleys, canteens, dining rooms, restaurants, food industry, logistics for military missions material, packaging machines, conveyor belts, stainless steel constructions, light machinery for the construction, containers, roll containers, transport cages, poultry farms, chemical industry, food chains, fridges, freezer cabinets and freezers.

Suitable for mechanical engineering projects by craftsmen and project executors.

POL: long useful life. High resistance to oils and grease. Noiseless, clean and undeformable.