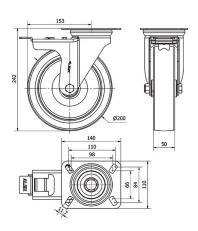

## **Technical Data**

|                               | Contract                |
|-------------------------------|-------------------------|
| Housing Type                  | Swivel                  |
| Fitting Type                  | Plate                   |
| Braking System                | Wheel Brake And<br>Fork |
| Material                      | Polyurethane            |
| Hardness of tread             | 95° SHORE A             |
| Bearing                       | Plain                   |
| Diameter (mm)                 | 200                     |
| Width of tyre (mm)            | 50                      |
| Plate dimensions (mm)         | 140x110                 |
| Distance between holes (mm)   | 105x80                  |
| Plate hole diameter (mm)      | 10                      |
| Offset (mm)                   | 153                     |
| Overall height (mm)           | 242                     |
| Load                          | 300                     |
| Unit Weight of the wheel (kg) | 2.623                   |
| Volume (cm <sup>3</sup> )     | 6442                    |
|                               |                         |