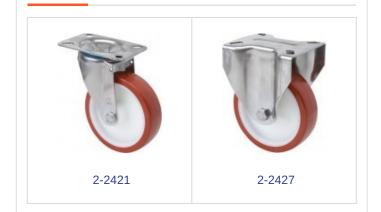

eter (mm)      | 10                      |
| Offset (mm)                   | 153                     |
| Overall height (mm)           | 242                     |
| Load                          | 300                     |
| Unit Weight of the wheel (kg) | 2.623                   |
| Volume (cm <sup>3</sup> )     | 6442                    |
|                               |                         |

## **CAD**



To visualize the image with higher resolution and more technical details, please access to the CAD section



#### **Brackets**





Made of high-quality pressed stainless steel (AISI 304) up to 3 mm. Bracket made completely of stainless steel, corrosion-free, resistant to petrol, diesel,oils and grease. Manufactured to European standards EN 12530/12532.

# **Similar products**



### Wheel



Brown polyurethane tyre on white polypropylene centre.90° shore  $\ensuremath{\mathsf{A}}$ 

Temperature range: -25° ÷ +80°

Floor Protection

Rolling Resistence Very Good

Noise during the march Very Good

Very Good