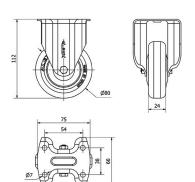

## **Technical Data**

| Housing Type                  | Fixed         |
|-------------------------------|---------------|
| Fitting Type                  | Plate         |
| Braking System                | Without Brake |
| Material                      | Rubber        |
| Bearing                       | Plain         |
| Diameter (mm)                 | 80            |
| Width of tyre (mm)            | 22            |
| Plate dimensions (mm)         | 75x66         |
| Distance between holes (mm)   | 54x38         |
| Plate hole diameter (mm)      | 6             |
| Overall height (mm)           | 112           |
| Load                          | 60            |
| Unit Weight of the wheel (kg) | 0.3           |
| Volume (cm <sup>3</sup> )     | 591           |
|                               |               |