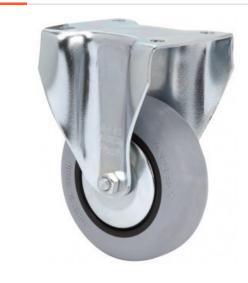

BH SERIES-PGI 2-2459

EAN 8422202224596

Injected grey rubber castors. Especially indicated to support loads up to 60kg (132lb).

It is used in: supermarkets, display stands, furniture, stackable boxes, stools, display cabinets, clothes racks, catering carts, hospital equipment, clinical furniture and drips.

PGI: does not scratch or leave marks on floor. Noiseless.