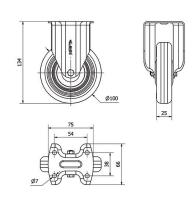

## **Technical Data**

| Housing Type                  | Fixed         |
|-------------------------------|---------------|
| Fitting Type                  | Plate         |
| Braking System                | Without Brake |
| Material                      | Rubber        |
| Bearing                       | Plain         |
| Diameter (mm)                 | 100           |
| Width of tyre (mm)            | 22            |
| Plate dimensions (mm)         | 75x66         |
| Distance between holes (mm)   | 54x38         |
| Plate hole diameter (mm)      | 6             |
| Overall height (mm)           | 134           |
| Load                          | 70            |
| Unit Weight of the wheel (kg) | 0.37          |
| Volume (cm³)                  | 884           |
|                               |               |