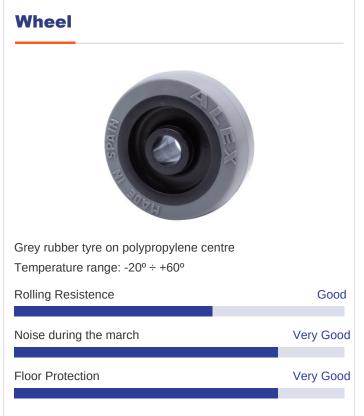

PGI: does not scratch or leave marks on floor. Noiseless.

## **Technical Data**

| Housing Type                  | Fixed         |
|-------------------------------|---------------|
| Fitting Type                  | Plate         |
| Braking System                | Without Brake |
| Material                      | Rubber        |
| Bearing                       | Plain         |
| Diameter (mm)                 | 100           |
| Width of tyre (mm)            | 22            |
| Plate dimensions (mm)         | 75x66         |
| Distance between holes (mm)   | 54x38         |
| Plate hole diameter (mm)      | 6             |
| Overall height (mm)           | 134           |
| Load                          | 70            |
| Unit Weight of the wheel (kg) | 0.37          |
| Volume (cm³)                  | 884           |
|                               |               |