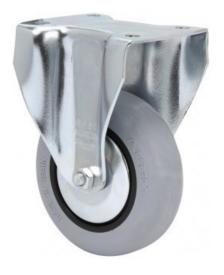

### **BH SERIES-PGI 2-2460**

EAN 8422202224602

Injected grey rubber castors. Especially indicated to support loads up to 70kg (154lb).

It is used in: supermarkets, display stands, furniture, stackable boxes, stools, display cabinets, clothes racks, catering carts, hospital equipment, clinical furniture and drips.

## **Technical Data**

| Housing Type                  | Fixed         |
|-------------------------------|---------------|
| Fitting Type                  | Plate         |
| Braking System                | Without Brake |
| Material                      | Rubber        |
| Bearing                       | Plain         |
| Diameter (mm)                 | 100           |
| Width of tyre (mm)            | 22            |
| Plate dimensions (mm)         | 75x66         |
| Distance between holes (mm)   | 54x38         |
| Plate hole diameter (mm)      | 6             |
| Overall height (mm)           | 134           |
| Load                          | 70            |
| Unit Weight of the wheel (kg) | 0.37          |
| Volume (cm³)                  | 884           |
|                               |               |