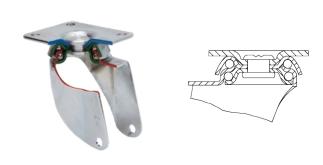

#### **Brackets**

Made of pressed steel up to 2 mm. Finish: zinc-plated.Double ball bearing swivel head.Manufactured to European standards EN 12530.