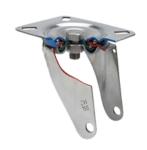

#### **Brackets**

Made of high-quality pressed stainless steel (AISI 304) up to 3 mm. Bracket made completely of stainless steel, corrosion-free, resistant to petrol, diesel,oils and grease. Manufactured to European standards EN 12530/12532.