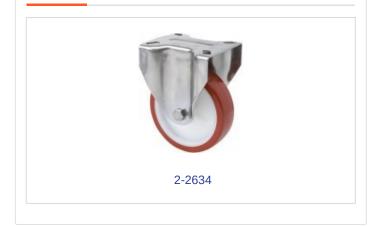

#### **ZVI SERIES-POL 2-2633**

EAN 8422202226330

Injected polyurethane castors with stainless steel (AISI 304) components. Especially indicated to support high-loads up to 70kg (154lb).

It is used in: outdoor areas, food trolleys, canteens, dining rooms, restaurants, food industry, logistics for military missions material, packaging machines, conveyor belts, stainless steel constructions, light machinery for the construction, containers, roll containers, transport cages, poultry farms, chemical industry, food chains, fridges, freezer cabinets and freezers.

Suitable for mechanical engineering projects by craftsmen and project executors.

POL: long useful life. High resistance to oils and grease. Noiseless, clean and undeformable.

## **Technical Data**

| Housing Type                  | Swivel        |
|-------------------------------|---------------|
| Housing Type                  | <b></b>       |
| Fitting Type                  | Plate         |
| Braking System                | Without Brake |
| Material                      | Polyurethane  |
| Hardness of tread             | 95° SHORE A   |
| Bearing                       | Plain         |
| Diameter (mm)                 | 60            |
| Width of tyre (mm)            | 22            |
| Plate dimensions (mm)         | 70x55         |
| Distance between holes (mm)   | 57x42         |
| Plate hole diameter (mm)      | 8             |
| Offset (mm)                   | 59            |
| Overall height (mm)           | 84            |
| Load                          | 70            |
| Unit Weight of the wheel (kg) | 0.3           |
| Volume (cm³)                  | 434           |

#### **Brackets**

Made of high-quality pressed stainless steel (AISI 304) up to 3 mm. Bracket made completely of stainless steel, corrosion-free, resistant to petrol, diesel,oils and grease. Manufactured to European standards EN 12530/12532.