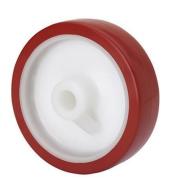

### Wheel

Brown polyurethane tyre on white polypropylene centre.90° shore  $\ensuremath{\mathsf{A}}$ 

Temperature range:  $-25^{\circ} \div +80^{\circ}$ 

Rolling Resistence

Very Good

Noise during the march

Very Good

Floor Protection

Very Good