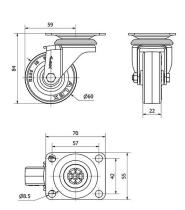

## **Technical Data**

| Housing Type                  | Swivel        |
|-------------------------------|---------------|
| Housing Type                  | <b></b>       |
| Fitting Type                  | Plate         |
| Braking System                | Without Brake |
| Material                      | Polyurethane  |
| Hardness of tread             | 95° SHORE A   |
| Bearing                       | Plain         |
| Diameter (mm)                 | 60            |
| Width of tyre (mm)            | 22            |
| Plate dimensions (mm)         | 70x55         |
| Distance between holes (mm)   | 57x42         |
| Plate hole diameter (mm)      | 8             |
| Offset (mm)                   | 59            |
| Overall height (mm)           | 84            |
| Load                          | 70            |
| Unit Weight of the wheel (kg) | 0.3           |
| Volume (cm³)                  | 434           |

## **CAD**

To visualize the image with higher resolution and more technical details, please access to the CAD section