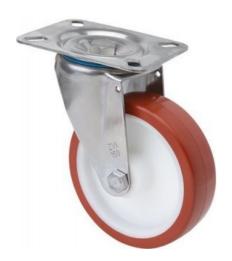

#### **ZVI SERIES-POL 2-2633**

EAN 8422202226330

Injected polyurethane castors with stainless steel (AISI 304) components. Especially indicated to support high-loads up to 70kg (154lb).

It is used in: outdoor areas, food trolleys, canteens, dining rooms, restaurants, food industry, logistics for military missions material, packaging machines, conveyor belts, stainless steel constructions, light machinery for the construction, containers, roll containers, transport cages, poultry farms, chemical industry, food chains, fridges, freezer cabinets and freezers.

Suitable for mechanical engineering projects by craftsmen and project executors.

POL: long useful life. High resistance to oils and grease. Noiseless, clean and undeformable.

## **Technical Data**

| Housing Type                  | Swivel        |
|-------------------------------|---------------|
| Housing Type                  | <b></b>       |
| Fitting Type                  | Plate         |
| Braking System                | Without Brake |
| Material                      | Polyurethane  |
| Hardness of tread             | 95° SHORE A   |
| Bearing                       | Plain         |
| Diameter (mm)                 | 60            |
| Width of tyre (mm)            | 22            |
| Plate dimensions (mm)         | 70x55         |
| Distance between holes (mm)   | 57x42         |
| Plate hole diameter (mm)      | 8             |
| Offset (mm)                   | 59            |
| Overall height (mm)           | 84            |
| Load                          | 70            |
| Unit Weight of the wheel (kg) | 0.3           |
| Volume (cm³)                  | 434           |