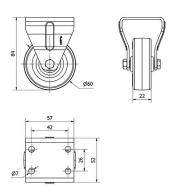

## **Technical Data**

| Housing Type                  | Fixed         |
|-------------------------------|---------------|
| Fitting Type                  | Plate         |
| Braking System                | Without Brake |
| Material                      | Polyurethane  |
| Hardness of tread             | 95° SHORE A   |
| Bearing                       | Plain         |
| Diameter (mm)                 | 60            |
| Width of tyre (mm)            | 22            |
| Plate dimensions (mm)         | 57x52         |
| Distance between holes (mm)   | 57x42         |
| Plate hole diameter (mm)      | 8             |
| Overall height (mm)           | 84            |
| Load                          | 70            |
| Unit Weight of the wheel (kg) | 0.224         |
| Volume (cm³)                  | 262           |