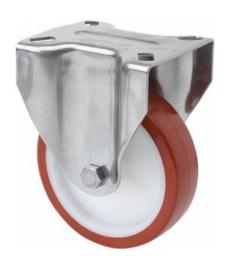

## **ZVI SERIES-POL 2-2634**

EAN 8422202226347

Injected polyurethane castors with stainless steel (AISI 304) components. Especially indicated to support high-loads up to 70kg (154lb).

It is used in: outdoor areas, food trolleys, canteens, dining rooms, restaurants, food industry, logistics for military missions material, packaging machines, conveyor belts, stainless steel constructions, light machinery for the construction, containers, roll containers, transport cages, poultry farms, chemical industry, food chains, fridges, freezer cabinets and freezers.

Suitable for mechanical engineering projects by craftsmen and project executors.

POL: long useful life. High resistance to oils and grease. Noiseless, clean and undeformable.

#### **Brackets**

Made of high-quality pressed stainless steel (AISI 304) up to 3 mm. Bracket made completely of stainless steel, corrosion-free, resistant to petrol, diesel,oils and grease. Manufactured to European standards EN 12530/12532.

#### Wheel

Brown polyurethane tyre on white polypropylene centre.90° shore  $\ensuremath{\mathsf{A}}$ 

Temperature range:  $-25^{\circ} \div +80^{\circ}$ 

Rolling Resistence

Very Good

Noise during the march