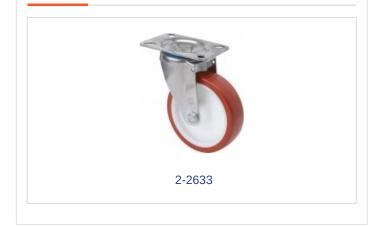

## **ZVI SERIES-POL 2-2634**

EAN 8422202226347

Injected polyurethane castors with stainless steel (AISI 304) components. Especially indicated to support high-loads up to 70kg (154lb).

It is used in: outdoor areas, food trolleys, canteens, dining rooms, restaurants, food industry, logistics for military missions material, packaging machines, conveyor belts, stainless steel constructions, light machinery for the construction, containers, roll containers, transport cages, poultry farms, chemical industry, food chains, fridges, freezer cabinets and freezers.

Suitable for mechanical engineering projects by craftsmen and project executors.

POL: long useful life. High resistance to oils and grease. Noiseless, clean and undeformable.

## **Technical Data**

| Housing Type                  | Fixed         |
|-------------------------------|---------------|
| Fitting Type                  | Plate         |
| Braking System                | Without Brake |
| Material                      | Polyurethane  |
| Hardness of tread             | 95° SHORE A   |
| Bearing                       | Plain         |
| Diameter (mm)                 | 60            |
| Width of tyre (mm)            | 22            |
| Plate dimensions (mm)         | 57x52         |
| Distance between holes (mm)   | 57x42         |
| Plate hole diameter (mm)      | 8             |
| Overall height (mm)           | 84            |
| Load                          | 70            |
| Unit Weight of the wheel (kg) | 0.224         |
| Volume (cm³)                  | 262           |

#### **Brackets**

Made of high-quality pressed stainless steel (AISI 304) up to 3 mm. Bracket made completely of stainless steel, corrosion-free, resistant to petrol, diesel,oils and grease. Manufactured to European standards EN 12530/12532.