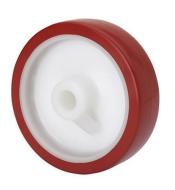

#### Wheel

Brown polyurethane tyre on white polypropylene centre.90° shore  $\ensuremath{\mathsf{A}}$ 

Temperature range:  $-25^{\circ} \div +80^{\circ}$ 

Rolling Resistence

Very Good

Noise during the march

Very Good

Floor Protection

Very Good