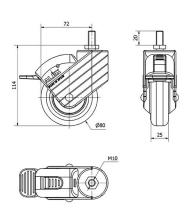

### **Technical Data**

| Housing Type                  | Swivel      |
|-------------------------------|-------------|
| Fitting Type                  | Stem        |
| Braking System                | Wheel Brake |
| Material                      | Rubber      |
| Bearing                       | Plain       |
| Diameter (mm)                 | 80          |
| Width of tyre (mm)            | 25          |
| Width x height of stem        | 10x20       |
| Offset (mm)                   | 72          |
| Overall height (mm)           | 114         |
| Load                          | 40          |
| Unit Weight of the wheel (kg) | 0.22        |
| Volume (cm³)                  | 770         |