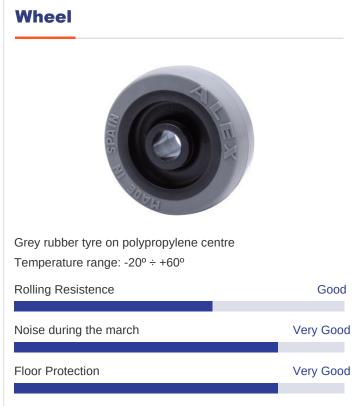

### **Technical Data**

| Housing Type                  | Swivel      |
|-------------------------------|-------------|
| Fitting Type                  | Stem        |
| Braking System                | Wheel Brake |
| Material                      | Rubber      |
| Bearing                       | Plain       |
| Diameter (mm)                 | 80          |
| Width of tyre (mm)            | 25          |
| Width x height of stem        | 10x20       |
| Offset (mm)                   | 72          |
| Overall height (mm)           | 114         |
| Load                          | 40          |
| Unit Weight of the wheel (kg) | 0.22        |
| Volume (cm³)                  | 770         |