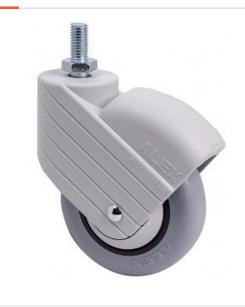

### HP SERIES-Grey PGI 2-3325 EAN 8422202233253

# Product information

HP SERIES-Grey PGI 2-3325 (EAN 8422202233253)

Made of reinforced polyamide Casing with flushed recess for the rounded ergonomic brake Manufactured to European Standard EN 12528

# Grey rubber tyre on polypropylene centre Temperature range: -20° ÷ +60° Rolling Resistence Good Noise during the march Very Good Floor Protection Very Good

Wheel