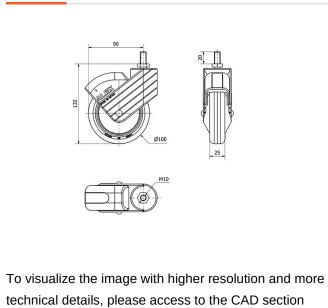

## **Technical Data**

| Housing Type                  | Swivel        |
|-------------------------------|---------------|
| Fitting Type                  | Stem          |
| Braking System                | Without Brake |
| Material                      | Rubber        |
| Bearing                       | Plain         |
| Diameter (mm)                 | 100           |
| Width of tyre (mm)            | 25            |
| Width x height of stem        | 10x20         |
| Offset (mm)                   | 90            |
| Overall height (mm)           | 132           |
| Load                          | 40            |
| Unit Weight of the wheel (kg) | 0.3           |
| Volume (c㎡)                   | 790           |