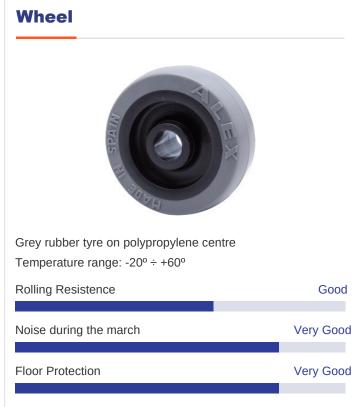

### **Technical Data**

| Housing Type                  | Swivel      |
|-------------------------------|-------------|
| Fitting Type                  | Stem        |
| Braking System                | Wheel Brake |
| Material                      | Rubber      |
| Bearing                       | Plain       |
| Diameter (mm)                 | 100         |
| Width of tyre (mm)            | 25          |
| Width x height of stem        | 10x20       |
| Offset (mm)                   | 90          |
| Overall height (mm)           | 132         |
| Load                          | 40          |
| Unit Weight of the wheel (kg) | 0.3         |
| Volume (cm³)                  | 986         |