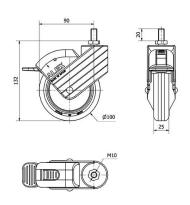

### **Technical Data**

| Housing Type                  | Swivel      |
|-------------------------------|-------------|
| Fitting Type                  | Stem        |
| Braking System                | Wheel Brake |
| Material                      | Rubber      |
| Bearing                       | Plain       |
| Diameter (mm)                 | 100         |
| Width of tyre (mm)            | 25          |
| Width x height of stem        | 10x20       |
| Offset (mm)                   | 90          |
| Overall height (mm)           | 132         |
| Load                          | 40          |
| Unit Weight of the wheel (kg) | 0.3         |
| Volume (cm³)                  | 986         |