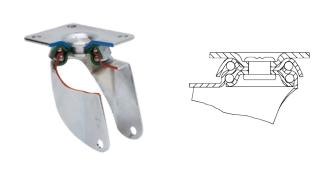

#### **Brackets**

Made of pressed steel up to 2 mm. Finish: zinc-plated.Double ball bearing swivel head.Manufactured to European standards EN 12530.