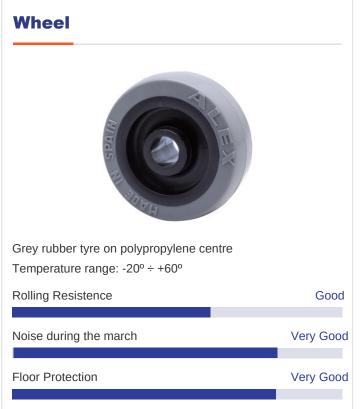

meter (mm)                 | 100           |
| Width of tyre (mm)            | 22            |
| Plate dimensions (mm)         | 70x55         |
| Distance between holes (mm)   | 54x38         |
| Plate hole diameter (mm)      | 6             |
| Offset (mm)                   | 90            |
| Overall height (mm)           | 134           |
| Load                          | 70            |
| Unit Weight of the wheel (kg) | 0.48          |
| Volume (cm³)                  | 921           |

### **CAD**



To visualize the image with higher resolution and more technical details, please access to the CAD section



#### **Brackets**



Made of pressed steel up to 2 mm. Finish: zinc-plated.Double ball bearing swivel head.Manufactured to European standards EN 12530.

# **Similar products**