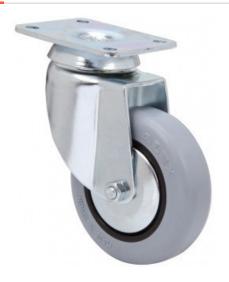

## **BH SERIES-PGI 3-0004**

EAN 8422202300047

Injected grey rubber castors. Especially indicated to support loads up to 70kg (154lb).

It is used in: supermarkets, display stands, furniture, stackable boxes, stools, display cabinets, clothes racks, catering carts, hospital equipment, clinical furniture and drips.

PGI: does not scratch or leave marks on floor. Noiseless.