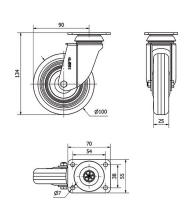

#### **Technical Data**

| Housing Type                  | Swivel        |
|-------------------------------|---------------|
| Fitting Type                  | Plate         |
| Braking System                | Without Brake |
| Material                      | Rubber        |
| Bearing                       | Plain         |
| Diameter (mm)                 | 100           |
| Width of tyre (mm)            | 22            |
| Plate dimensions (mm)         | 70x55         |
| Distance between holes (mm)   | 54x38         |
| Plate hole diameter (mm)      | 6             |
| Offset (mm)                   | 90            |
| Overall height (mm)           | 134           |
| Load                          | 70            |
| Unit Weight of the wheel (kg) | 0.48          |
| Volume (cm³)                  | 921           |